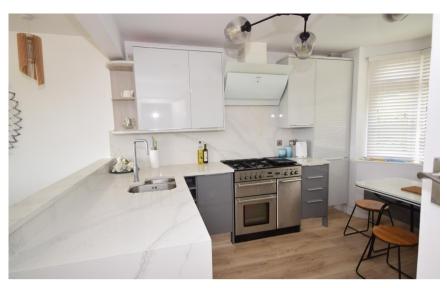

## Accommodation

**Lounge** 4.98 x 3.68

Shower room/ Utilty Room 2.67 x 3.43

**Kitchen** 3.28 x 4.72

**Lounge** 4.98 x 3.68

**Dining Room** 5.04 x 2.83

Conservatory 3.65 x 2.69

Bedroom 4 5.30 x 2.31