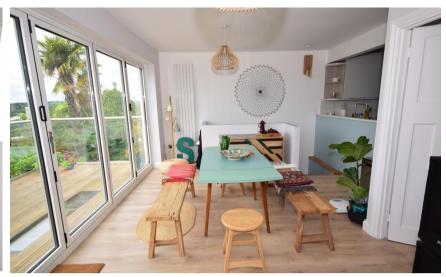

## Accommodation

**Lounge** 4.98 x 3.68

Shower room/ Utilty Room 2.67 x 3.43

**Kitchen** 3.28 x 4.72

**Lounge** 4.98 x 3.68

**Dining Room** 5.04 x 2.83

Conservatory 3.65 x 2.69

Bedroom 4 5.30 x 2.31