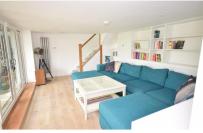

## Accommodation

**Lounge** 4.98 x 3.68

Shower room/ Utilty Room 2.67 x 3.43

**Kitchen** 3.28 x 4.72

**Lounge** 4.98 x 3.68

**Dining Room** 5.04 x 2.83

Conservatory 3.65 x 2.69

Bedroom 4 5.30 x 2.31