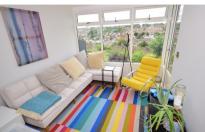

## Accommodation

**Lounge** 4.98 x 3.68

Shower room/ Utilty Room 2.67 x 3.43

**Kitchen** 3.28 x 4.72

**Lounge** 4.98 x 3.68

**Dining Room** 5.04 x 2.83

Conservatory 3.65 x 2.69

Bedroom 4 5.30 x 2.31