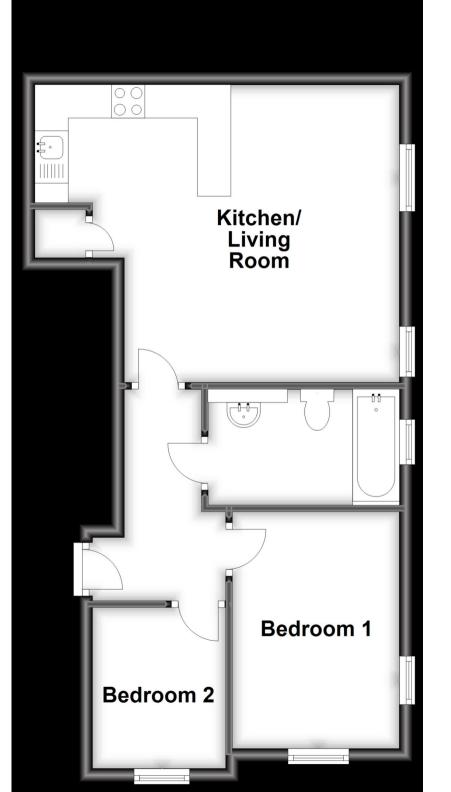

### Accommodation

Hallway Open Plan Living 5.34m x 4.3m Bedroom One 3.51m x 2.49m Bedroom Two 2.36m x 1.93m Bathroom