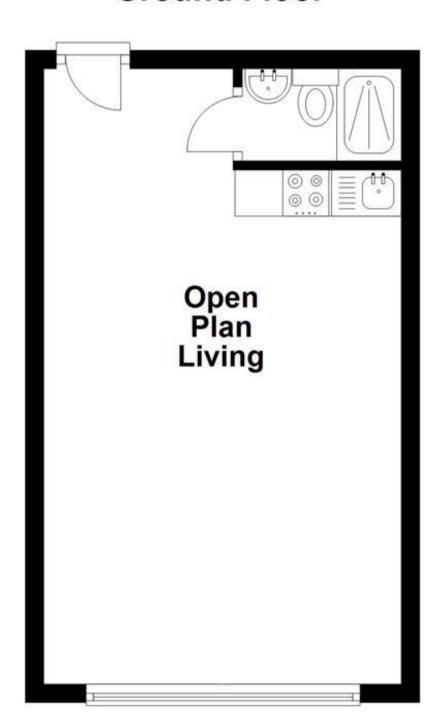

## **Ground Floor**

## Accommodation

**Studio** 12'03-21'11

**Shower Room** 5'08-5'01

Deposit required is £923.08 City of Portsmouth - Council Tax Band Tax Band A

Renting a property is a big commitment and we recommend that you visit the local authority website and these websites which offer helpful information and advice about letting