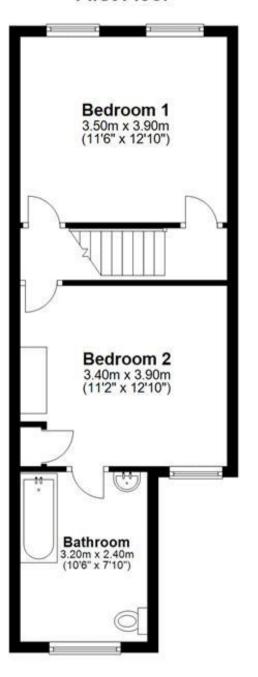

### Accommodation

Reception 4.3x3.5 Kitchen 3.9x3.5 Utility Area 2.6x2.1 Downstairs WC 2.5x2 Bedroom One 3.9x3.5 Bedroom Two 3.9x3.4 Bathroom 3.2x2.4

# First Floor