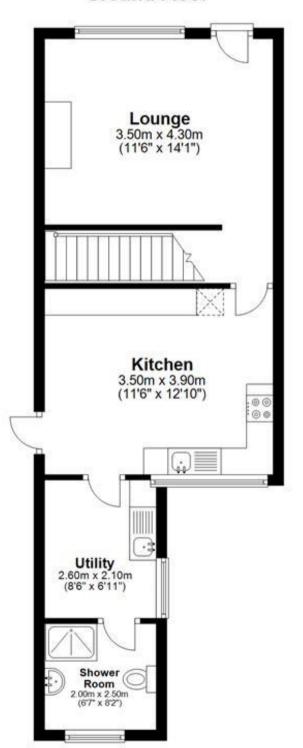

### Accommodation

Reception 4.3x3.5 Kitchen 3.9x3.5 Utility Area 2.6x2.1 Downstairs WC 2.5x2 Bedroom One 3.9x3.5 Bedroom Two 3.9x3.4 Bathroom 3.2x2.4

## **Ground Floor**