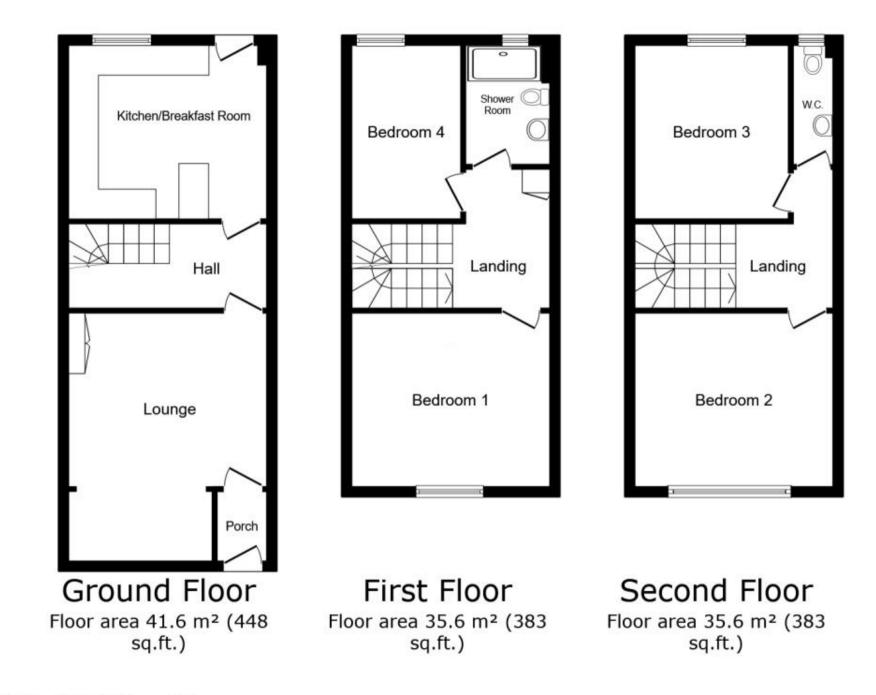

Entrance Porch Lounge 4.30x3.36 Kitchen/Breakfast Room 3.36x2.75 Landing & 1st Floor Bedroom 2 3.36x3.36 Bedroom 3 2.75x2.16 Claokroom Landing & 2nd Landing Bedroom 1 3.36x3.36 Bedroom 4 2.75x1.85 Shower Room 4.00x3.36 Driveway Rear Garden

### TOTAL: 112.8 m<sup>2</sup> (1,214 sq.ft.)

This floor plan is for illustrative purposes only. It is not drawn to scale. Any measurements, floor areas (including any total floor area), openings and orientations are approximate. No details are guaranteed, they cannot be relied upon for any purpose and do not form any part of any agreement. No liability is taken for any error, omission or misstatement. A party must rely upon its own inspection(s). Powered by www.Propertybox.io