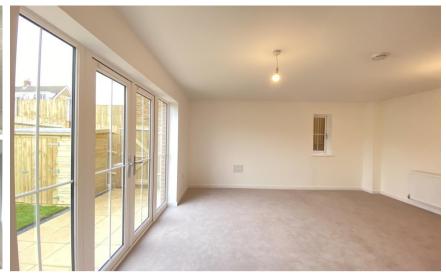

## **Accommodation**

Internal Hallway

Kitchen 3.38x3.03

Lounge/Diner Area 5.30x5.08

Cloakroom

Stairs & Landing

Bedroom 1 4.35x3.38

En Suite Shower Room 2.28x1.85