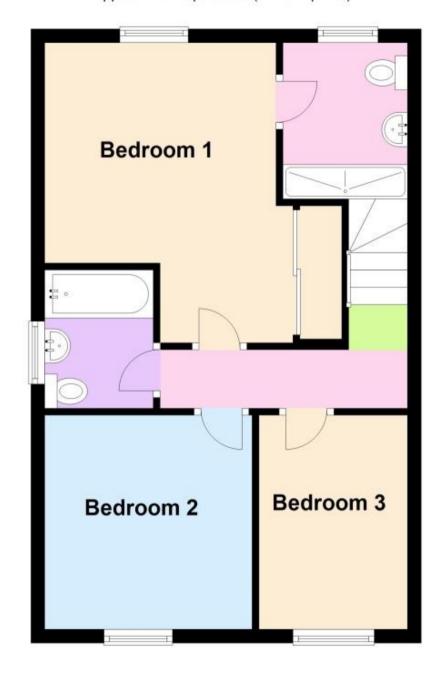

## **Accommodation**

Internal Hallway

Kitchen 3.38x3.03

Lounge/Diner Area 5.30x5.08

Cloakroom

Stairs & Landing

Bedroom 1 4.35x3.38

En Suite Shower Room 2.28x1.85

**Bedroom 2** 3.05x3.05

**Bedroom 3** 3.05x2.15

**Bathroom** 2.21x1.68

Rear Garden

Two Allocated Spaces

Call Maidstone 01622 675064 ■ wardsofkent.co.uk

**Ground Floor** 

Approx. 45.4 sq. metres (488.3 sq. feet)