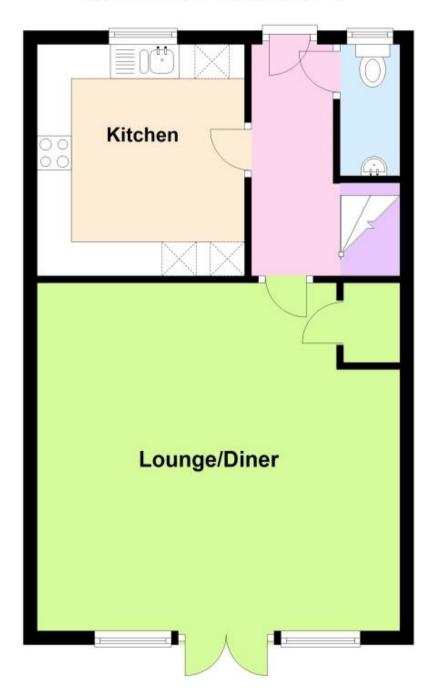

## **Accommodation**

Internal Hallway

Kitchen 3.38x3.03

Lounge/Diner Area 5.30x5.08

Cloakroom

Stairs & Landing

Bedroom 1 4.35x3.38

En Suite Shower Room 2.28x1.85

**Bedroom 2** 3.05x3.05

**Bedroom 3** 3.05x2.15

**Bathroom** 2.21x1.68

Rear Garden

Two Allocated Spaces

Call Maidstone 01622 675064 ■ wardsofkent.co.uk

**Ground Floor** 

Approx. 45.4 sq. metres (488.3 sq. feet)