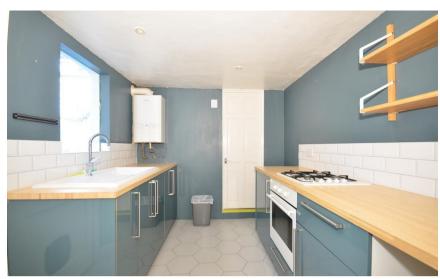

## Accommodation

Hallway

Lounge/Diner 7.45 x 3.47

**Kitchen** 2.99 x 2.39

**Bathroom** 2.08 x 2.05

**Garden Room** 2.71 x 1.62

Landing

**Bedroom 3** 2.37 x 2.37