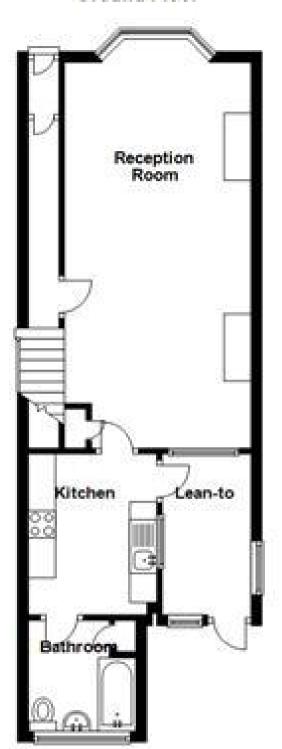

## Accommodation

Hallway

Lounge/Diner 7.45 x 3.47

**Kitchen** 2.99 x 2.39

**Bathroom** 2.08 x 2.05

**Garden Room** 2.71 x 1.62

Landing

**Bedroom 3** 2.37 x 2.37

## **Ground Floor**