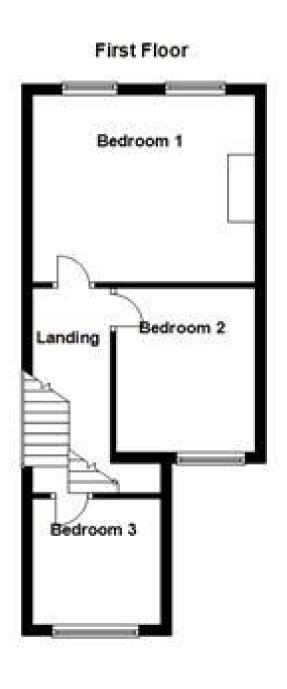

## Accommodation

Hallway

Lounge/Diner 7.45 x 3.47

**Kitchen** 2.99 x 2.39

**Bathroom** 2.08 x 2.05

**Garden Room** 2.71 x 1.62

Landing

**Bedroom 3** 2.37 x 2.37

**Bedroom 2** 3.07 x 2.60

Master Bedroom 4.26 x 3.46

Garden