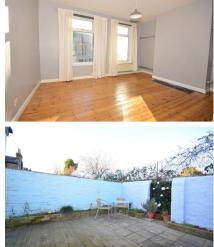

## Accommodation

Hallway

Lounge/Diner 7.45 x 3.47

**Kitchen** 2.99 x 2.39

**Bathroom** 2.08 x 2.05

**Garden Room** 2.71 x 1.62

Landing

**Bedroom 3** 2.37 x 2.37

**Bedroom 2** 3.07 x 2.60

Master Bedroom 4.26 x 3.46

Garden