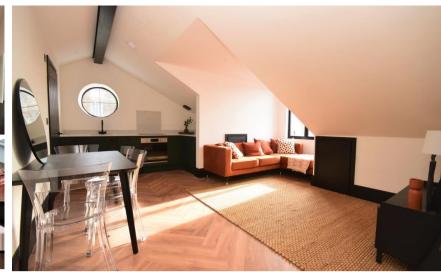

## Accommodation

Hallway

Open Plan Living 5.15 x 4.92

**Bedroom 1** 4.36 x 3.16

Bedroom 2 3.21 x 3.17

**Bathroom** 3.26 x 3.16