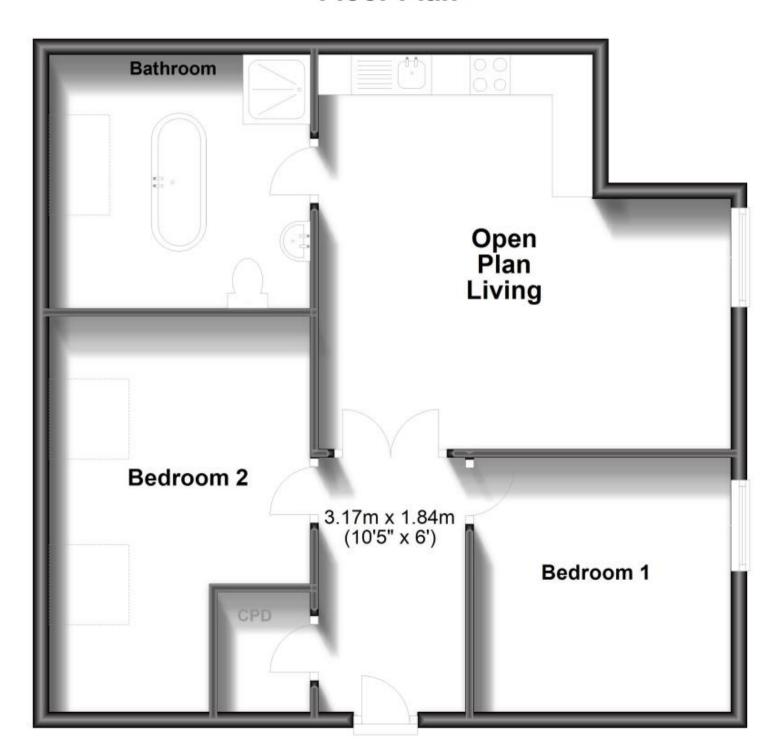

## Accommodation

Hallway

Open Plan Living 5.15 x 4.92

**Bedroom 1** 4.36 x 3.16

Bedroom 2 3.21 x 3.17

**Bathroom** 3.26 x 3.16

## Floor Plan