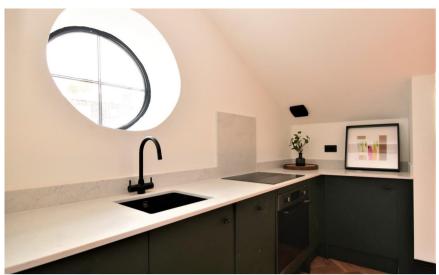

## Accommodation

Hallway

Open Plan Living 5.15 x 4.92

**Bedroom 1** 4.36 x 3.16

Bedroom 2 3.21 x 3.17

**Bathroom** 3.26 x 3.16