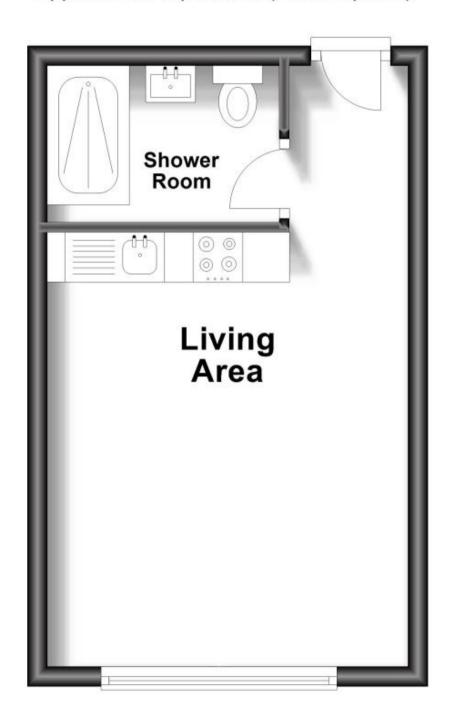

## Accommodation

Living Area 18'10-11'11 Shower Room 8'00-5'6

## **First Floor**

Approx. 22.0 sq. metres (236.3 sq. feet)