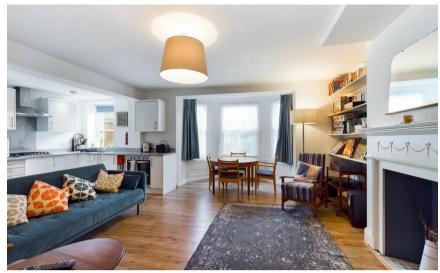

## **Main Features**

- BEAUTIFUL SEASIDE APARTMENT
- PRIVATE COURTYARD GARDEN
- SHORT WALK FROM TRAIN STATION & TOWN
- STONE'S THROW AWAY FROM VIKING BAY
- FITTED BATHROOM SUITE WITH SHOWER
- **OPEN PLAN LIVING**

## Accommodation

Double Bedroom 2

Open Plan Living 6.60 x 5.62 Bedroom One 5.33 x 2.44 **Bedroom Two** 4.29 x 2.12 Bathroom 2.37 x 2.51 Courtyard Garden

Floor Plan
Approx. 69.6 sq. metres (748.7 sq. feet)