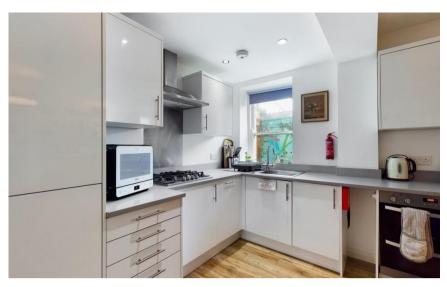

## **Main Features**

- BEAUTIFUL SEASIDE APARTMENT
- PRIVATE COURTYARD GARDEN
- SHORT WALK FROM TRAIN STATION & TOWN
- STONE'S THROW AWAY FROM VIKING BAY
- FITTED BATHROOM SUITE WITH SHOWER
- **OPEN PLAN LIVING**

## Accommodation

Double Bedroom 2

Open Plan Living 6.60 x 5.62 Bedroom One 5.33 x 2.44 **Bedroom Two** 4.29 x 2.12 Bathroom 2.37 x 2.51 Courtyard Garden

Floor Plan
Approx. 69.6 sq. metres (748.7 sq. feet)