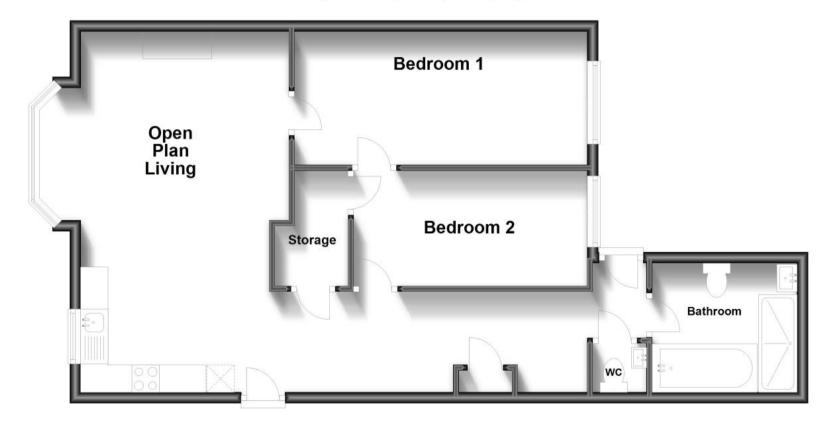

## Accommodation

Double Bedroom 2

Open Plan Living 6.60 x 5.62 Bedroom One 5.33 x 2.44 **Bedroom Two** 4.29 x 2.12 Bathroom 2.37 x 2.51 Courtyard Garden

Floor Plan
Approx. 69.6 sq. metres (748.7 sq. feet)

Total area: approx. 69.6 sq. metres (748.7 sq. feet)