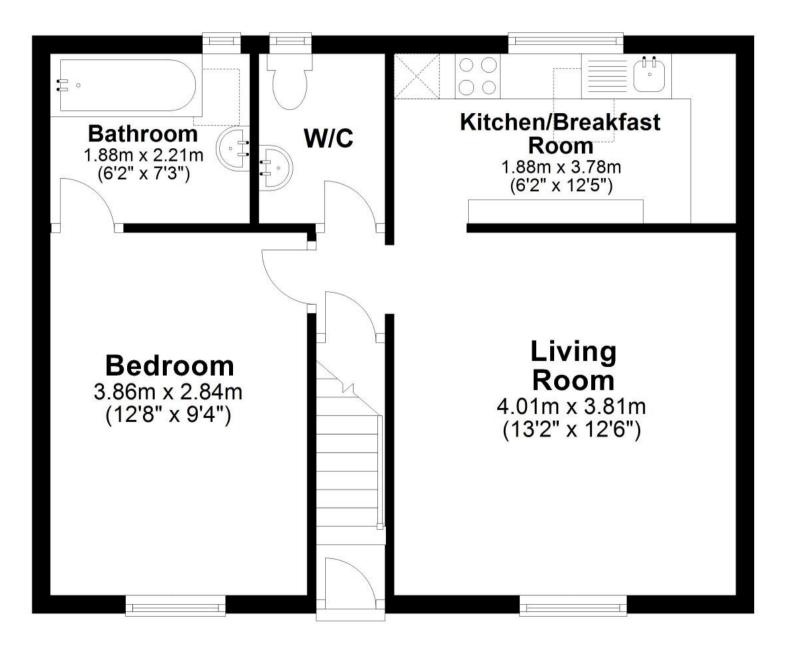

## Accommodation

Stairwell

**Living Room** 13'2 x 12'6

Kitchen/Breakfast Room 12'5 x 6'2

Bedroom 12'8 x 9'4

En Suite Bathroom 7'3 x 6'4

W/C 6'2 X 4'7

Deposit required is £1,096.15 Chichester District - Council Tax Band Tax Band A

## **First Floor**

Approx. 45.1 sq. metres (485.7 sq. feet)

Total area: approx. 45.1 sq. metres (485.7 sq. feet)