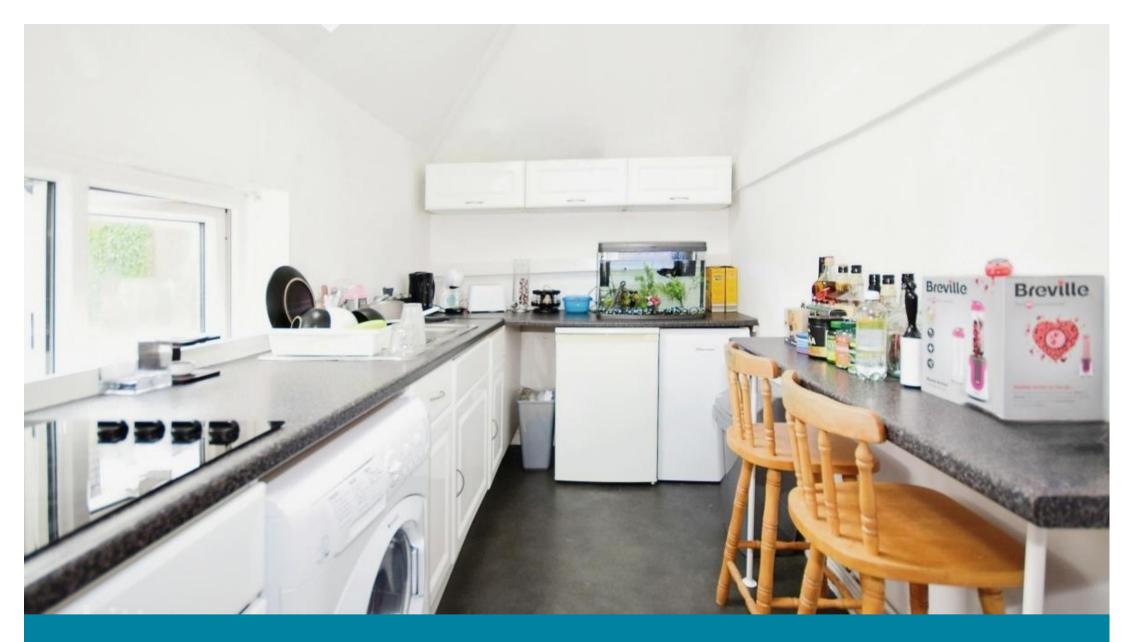

## Accommodation

Stairwell

**Living Room** 13'2 x 12'6

Kitchen/Breakfast Room 12'5 x 6'2

Bedroom 12'8 x 9'4

En Suite Bathroom 7'3 x 6'4

W/C 6'2 X 4'7

Deposit required is £1,096.15 Chichester District - Council Tax Band Tax Band A