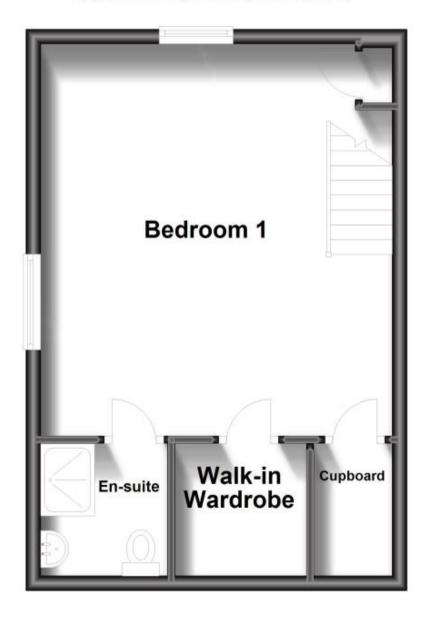

## Accommodation

**Living Room** 4.75 x 3.26

Kitchen 2.87 x 2.3

**Bedroom 2** 2.39 x 3.38

Wet Room 1.3 x 2.3

Master Bedroom 5.3 x 4.7

En-Suite Shower 2.1 x 1.7

POTENTIAL:

## **Ground Floor**

Approx. 38.7 sq. metres (416.5 sq. feet)

First Floor

Approx. 34.1 sq. metres (366.9 sq. feet)

Total area: approx. 72.8 sq. metres (783.4 sq. feet)