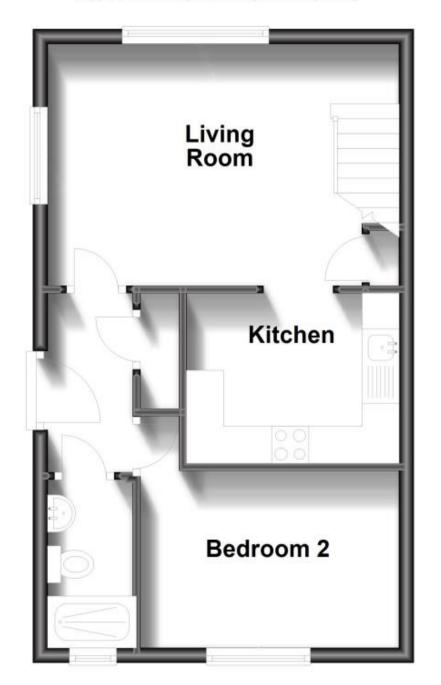

## Accommodation

**Living Room** 4.75 x 3.26

Kitchen 2.87 x 2.3

**Bedroom 2** 2.39 x 3.38

Wet Room 1.3 x 2.3

Master Bedroom 5.3 x 4.7

En-Suite Shower 2.1 x 1.7

POTENTIAL:

## **Ground Floor**

Approx. 38.7 sq. metres (416.5 sq. feet)

First Floor

Approx. 34.1 sq. metres (366.9 sq. feet)

Total area: approx. 72.8 sq. metres (783.4 sq. feet)