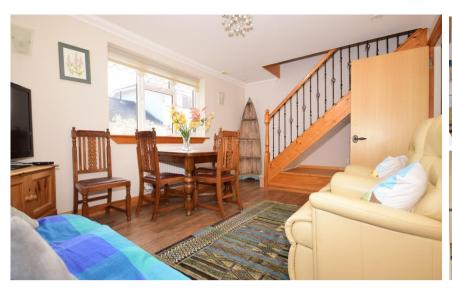

## Accommodation

**Living Room** 4.75 x 3.26

Kitchen 2.87 x 2.3

**Bedroom 2** 2.39 x 3.38

Wet Room 1.3 x 2.3

Master Bedroom 5.3 x 4.7

En-Suite Shower 2.1 x 1.7

POTENTIAL: