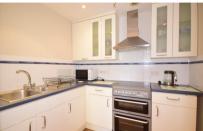

## Accommodation

**Living Room** 4.75 x 3.26

Kitchen 2.87 x 2.3

**Bedroom 2** 2.39 x 3.38

Wet Room 1.3 x 2.3

Master Bedroom 5.3 x 4.7

En-Suite Shower 2.1 x 1.7

POTENTIAL: