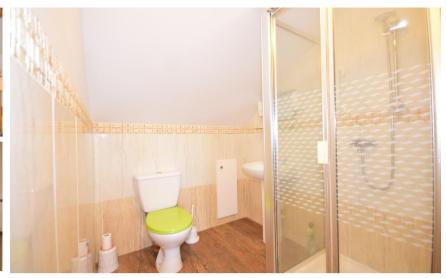

## Accommodation

**Living Room** 4.75 x 3.26

Kitchen 2.87 x 2.3

**Bedroom 2** 2.39 x 3.38

Wet Room 1.3 x 2.3

Master Bedroom 5.3 x 4.7

En-Suite Shower 2.1 x 1.7

POTENTIAL: