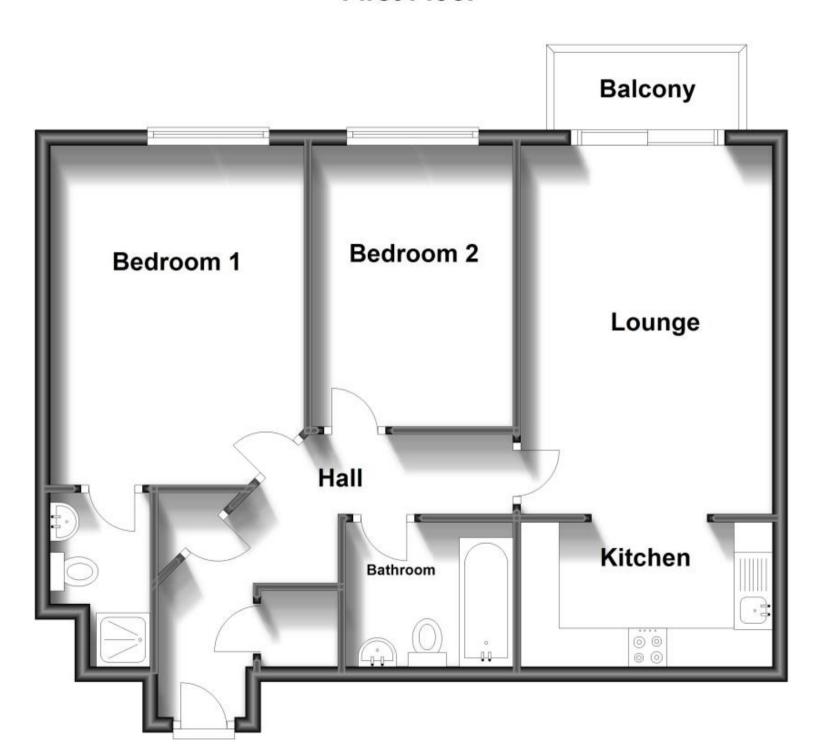

## Accommodation

**Bedroom One** 14'6-10'10 **Bedroom Two** 11'11-8'6

**Lounge** 15'9-10'9 **Kitchen** 10'9-6'2

Family Bathroom 7'2-5'6

En-Suite 4'9-4'1

## **First Floor**