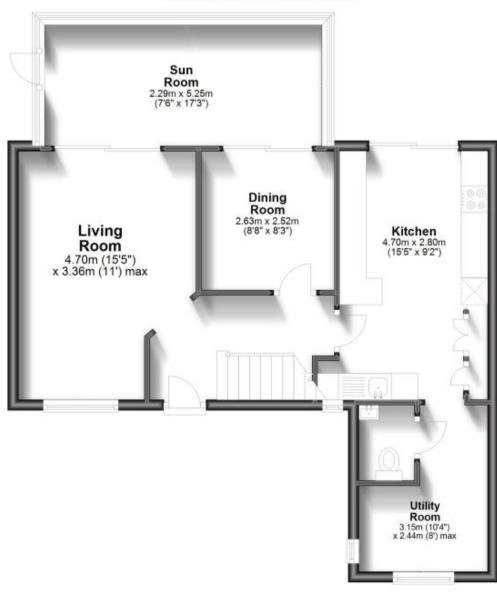

## **Ground Floor**

Approx. 62.3 sq. metres (670.4 sq. feet)

 Bedroom 1
 Bedroom 1

 4.70m x 2.85m
 (8'9" x 7'7")

20

Bathroom