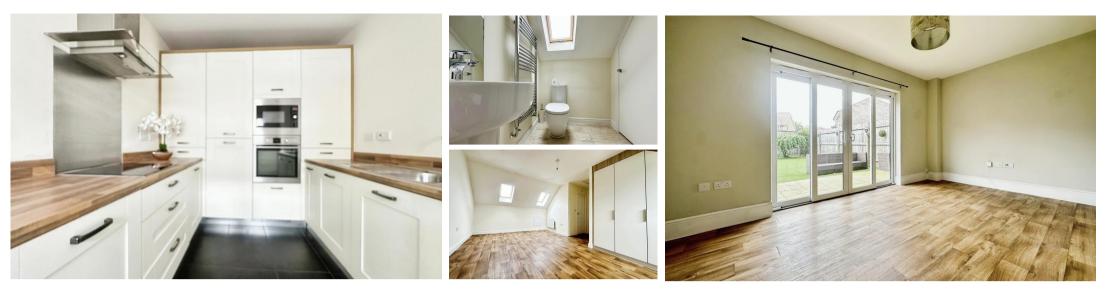

## **Main Features**

- Modern Development
- Video Walk About Available
- No Deposit Option Available
- Allocated Parking For Two Cars
- Two En-suites, WC & Family Bathroom
- Fitted Kitchen With Appliances

## Accommodation

Entrance Hallway Kitchen/Diner  $4.13 \times 2.48$ WC  $1.79 \times 0.95$ Lounge  $4.64 \times 3.40$ Stairs & 1st Landing Bedroom 2  $3.06 \times 2.54$ En-suite  $2.49 \times 1.19$ Bedroom 3  $3.67 \times 2.80$ Bedroom 4  $4.00 \times 2.63$ Bathroom  $2.05 \times 1.81$  Stairs & 2nd Bedroom Bedroom 1 6.06 x 4.75 En-suite 2.22 x 1.84 Allocated Parking Garden