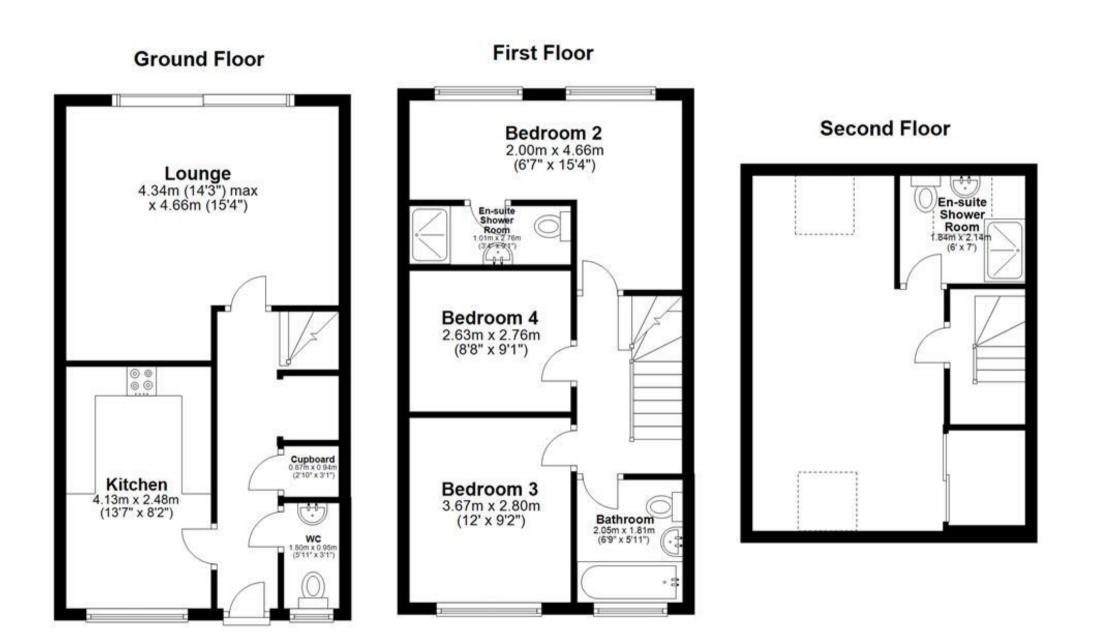

## Accommodation

Entrance Hallway Kitchen/Diner  $4.13 \times 2.48$ WC  $1.79 \times 0.95$ Lounge  $4.64 \times 3.40$ Stairs & 1st Landing Bedroom 2  $3.06 \times 2.54$ En-suite  $2.49 \times 1.19$ Bedroom 3  $3.67 \times 2.80$ Bedroom 4  $4.00 \times 2.63$ Bathroom  $2.05 \times 1.81$  Stairs & 2nd Bedroom Bedroom 1 6.06 x 4.75 En-suite 2.22 x 1.84 Allocated Parking Garden