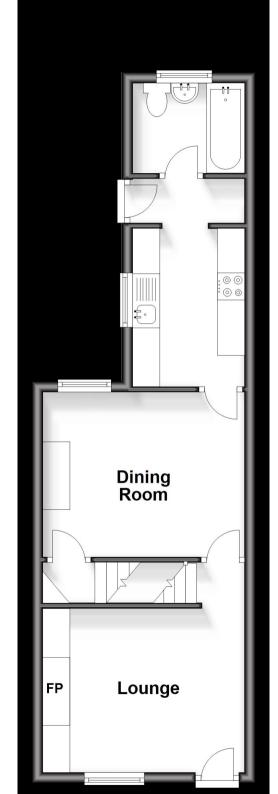

## **Accommodation**

**Lounge** 3.76 x 3.05

**Dining room** 3.76 x 3.08

**Kitchen** 2.80 x 2.03

**Bathroom** 

Cellar

Bedroom 1 3.74 x 3.05

Bedroom 2 3.51 x 3.08

Bedroom 3 2.80 x 2.06