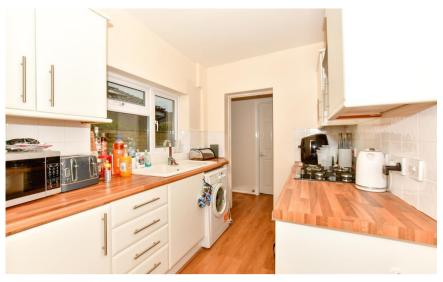

## **Accommodation**

**Lounge** 3.76 x 3.05

**Dining room** 3.76 x 3.08

**Kitchen** 2.80 x 2.03

**Bathroom** 

Cellar

Bedroom 1 3.74 x 3.05

Bedroom 2 3.51 x 3.08