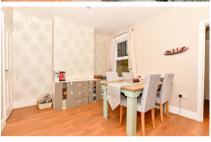

## **Accommodation**

**Lounge** 3.76 x 3.05

**Dining room** 3.76 x 3.08

**Kitchen** 2.80 x 2.03

**Bathroom** 

Cellar

Bedroom 1 3.74 x 3.05

Bedroom 2 3.51 x 3.08