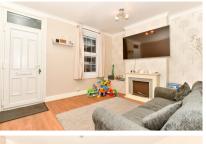

## **Accommodation**

**Lounge** 3.76 x 3.05

**Dining room** 3.76 x 3.08

**Kitchen** 2.80 x 2.03

**Bathroom** 

Cellar

Bedroom 1 3.74 x 3.05

Bedroom 2 3.51 x 3.08