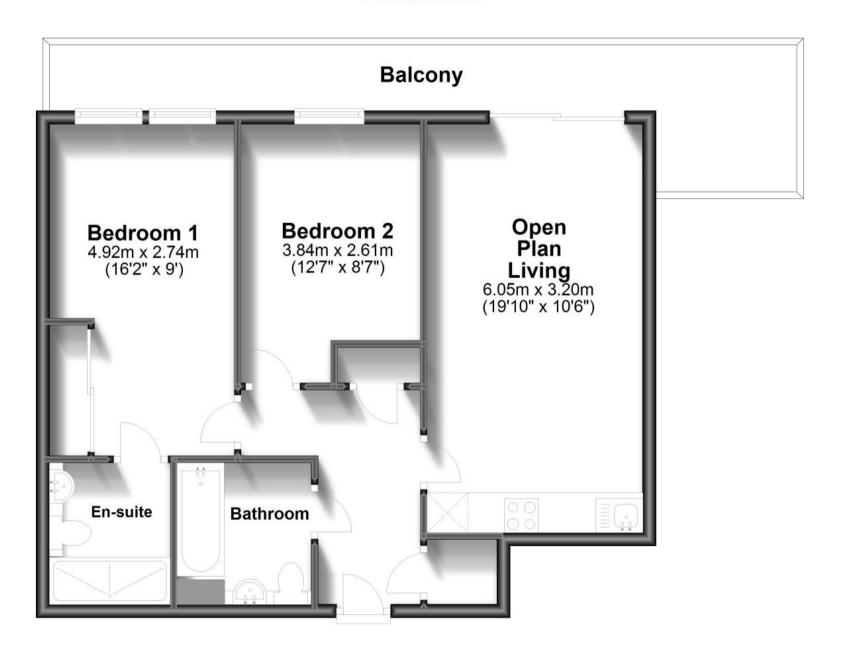

## **Accommodation**

Open Plan Living 6.05 x 3.20

Bedroom 1 4.92 x 2.74

Bedroom 2 3.84 x 2.61

Hallway

**Bathroom** 

En Suite

Balcony