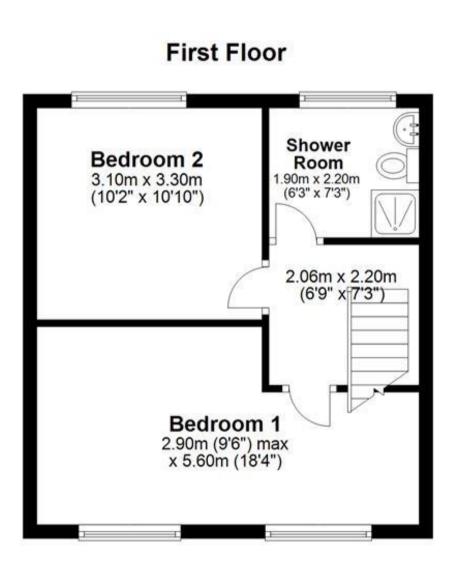

### Accommodation

Lounge 3.38x3.15 Kitchen 3.20x1.91 Dining area 3.28x2.97 Bedroom One 5.39x2.97 Bedroom Two 3.33x3.18 Shower Room 2.21x1.93 Sun Room 3.20x1.91