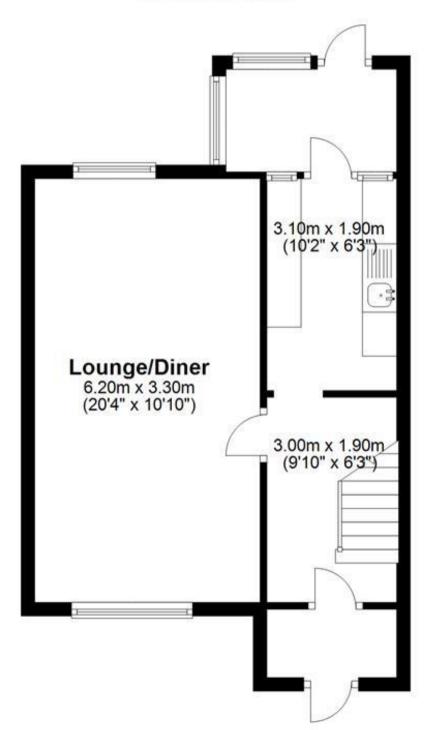

### Accommodation

Lounge 3.38x3.15 Kitchen 3.20x1.91 Dining area 3.28x2.97 Bedroom One 5.39x2.97 Bedroom Two 3.33x3.18 Shower Room 2.21x1.93 Sun Room 3.20x1.91

## **Ground Floor**