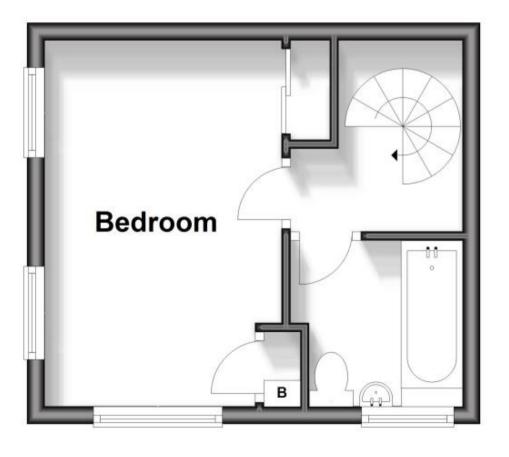

### Accommodation

**Lounge** 4.73 x 4.12

**Kitchen** 1.98 x 1.88

Landing

Bedroom 4.14 x 2.34

**Bathroom** Garden

# **First Floor**

Approx. 19.9 sq. metres (213.7 sq. feet)