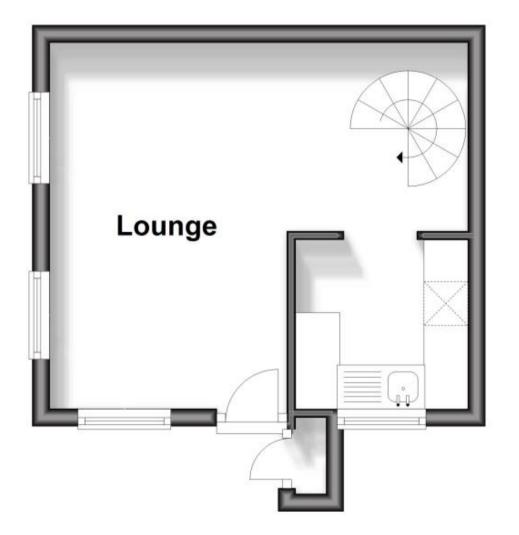

### Accommodation

**Lounge** 4.73 x 4.12

**Kitchen** 1.98 x 1.88

Landing

Bedroom 4.14 x 2.34

**Bathroom** Garden

# **Ground Floor**

Approx. 20.2 sq. metres (217.3 sq. feet)