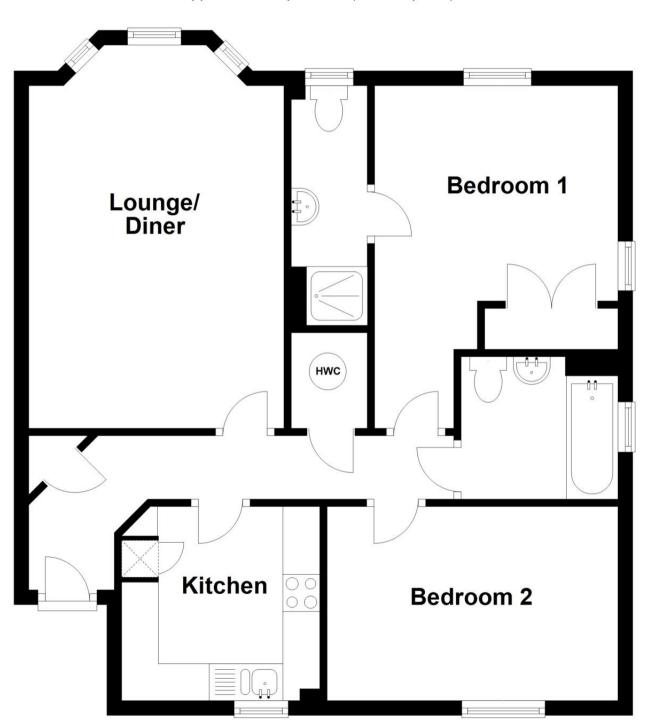

## Accommodation

Entrance hallway

**Lounge** 5.34m x 3.41m

Kitchen

**Bedroom 1** 4.60m x 3.28m

**En-Suite Shower Room** 

**Bedroom 2** 3.94m x 2.62m

**Bathroom** 2.03m x 1.86m

## **Ground Floor**

Approx. 65.7 sq. metres (707.6 sq. feet)