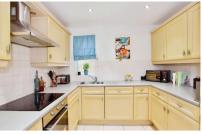

## Accommodation

Entrance hallway

**Lounge** 5.34m x 3.41m

Kitchen

**Bedroom 1** 4.60m x 3.28m

**En-Suite Shower Room** 

**Bedroom 2** 3.94m x 2.62m

**Bathroom** 2.03m x 1.86m