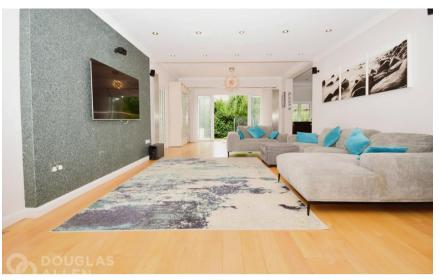

## Accommodation

**Entrance** 

WC

Lounge 9.21 x 4.29

**Dining room** 5.62 x 2.98

**Study** 4.61 x 2.23

Kitchen 4.86 x 2.87

Conservatory 4.30 x 2.39