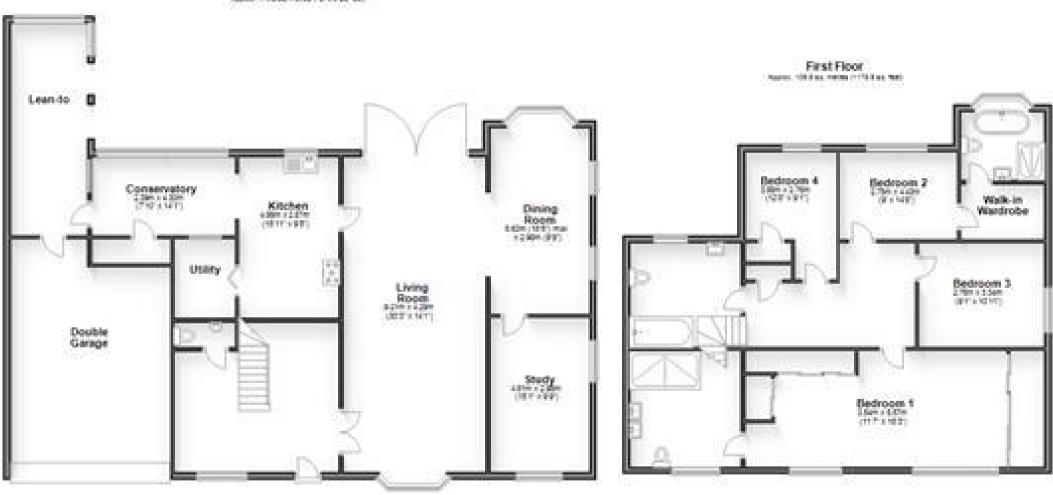

## Accommodation

**Entrance** 

WC

Lounge 9.21 x 4.29

**Dining room** 5.62 x 2.98

**Study** 4.61 x 2.23

Kitchen 4.86 x 2.87

Conservatory 4.30 x 2.39

Utility room

**Bedroom 1** 5.57 x 3.54

En suite 3.36 x 3.16

**Bedroom 2** 4.43 x 2.75

Dressing room

En suite 3.14 x 2.02

Bedroom 3

**Bedroom 4** 3.34 x 2.76

**Bathroom** 3.36 x 3.16

Call Basildon 01268 525421 ■ douglasallen.co.uk

Ground Floor