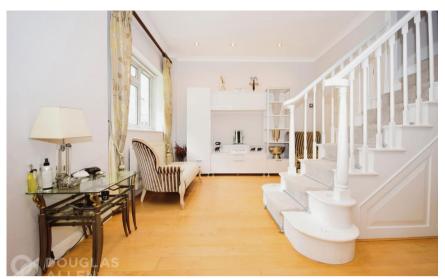

## Accommodation

**Entrance** 

WC

Lounge 9.21 x 4.29

**Dining room** 5.62 x 2.98

**Study** 4.61 x 2.23

Kitchen 4.86 x 2.87

Conservatory 4.30 x 2.39