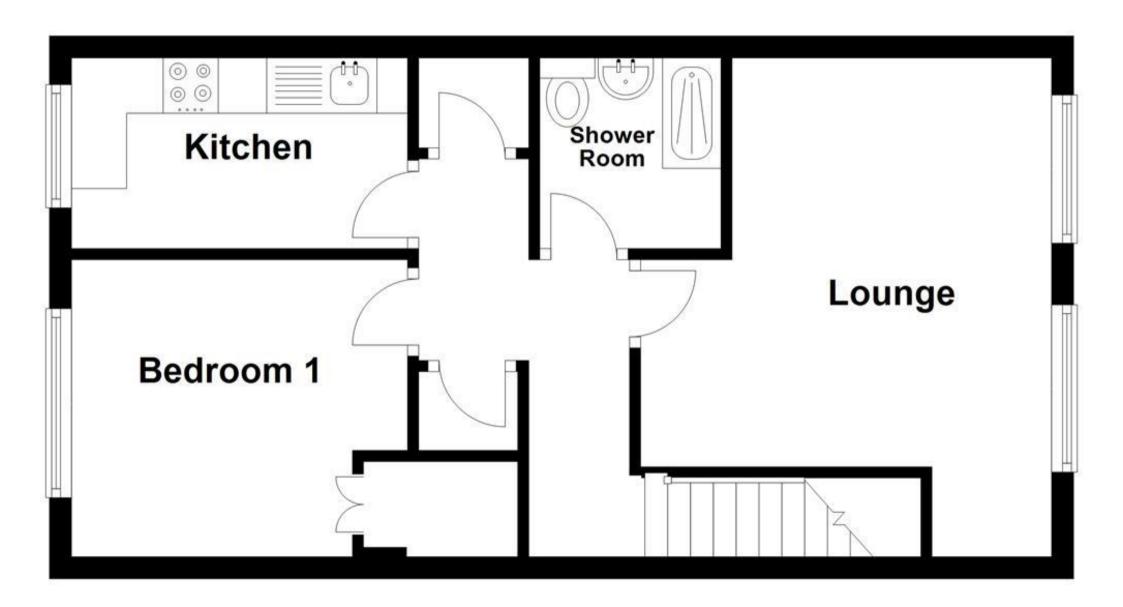

## Accommodation

**Double Bedroom 1** 10'00-9'00 Reception 1 14-10-10'05 Shower Room

Kitchen 9'11-5'07

Call Portsmouth 023 92653157 ■ cubittandwest.co.uk

## **First Floor**