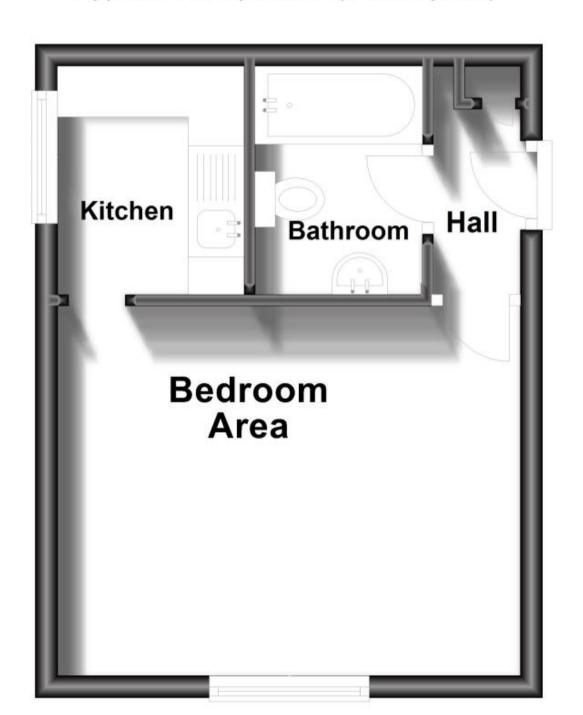

## Accommodation

**Lounge/Bedroom** 13'08 x 10'11 **Bathroom** 1 4'11 x 6'09

**Kitchen** 5'08 x 6'09

Deposit required is £836.54 City of Portsmouth - Council Tax Band Tax Band A

Renting a property is a big commitment and we recommend that you visit the local authority website and these websites which offer helpful information and advice about letting

## **Ground Floor**

Approx. 22.8 sq. metres (245.6 sq. feet)