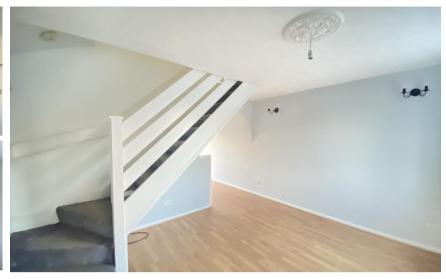

## **Accommodation**

Lounge 4..0x3.47

Dining Room 3.03x2.07

Kitchen 3.03x1.84

Stairs & Landing

Bedroom 1 4.00x2.44

Bedroom 2 3.00x2.21

**Bathroom** 2.15x1.68