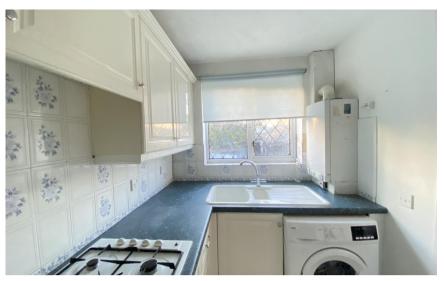

## **Accommodation**

Lounge 4..0x3.47

Dining Room 3.03x2.07

Kitchen 3.03x1.84

Stairs & Landing

Bedroom 1 4.00x2.44

Bedroom 2 3.00x2.21

**Bathroom** 2.15x1.68

## **Ground Floor**