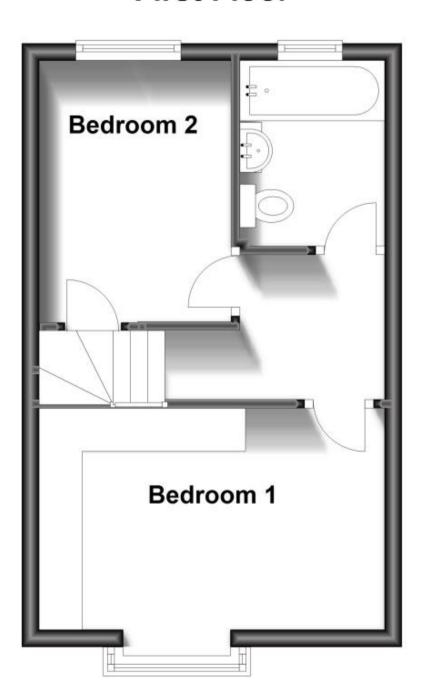

## **Accommodation**

Lounge 4..0x3.47

Dining Room 3.03x2.07

Kitchen 3.03x1.84

Stairs & Landing

Bedroom 1 4.00x2.44

Bedroom 2 3.00x2.21

**Bathroom** 2.15x1.68

## **First Floor**