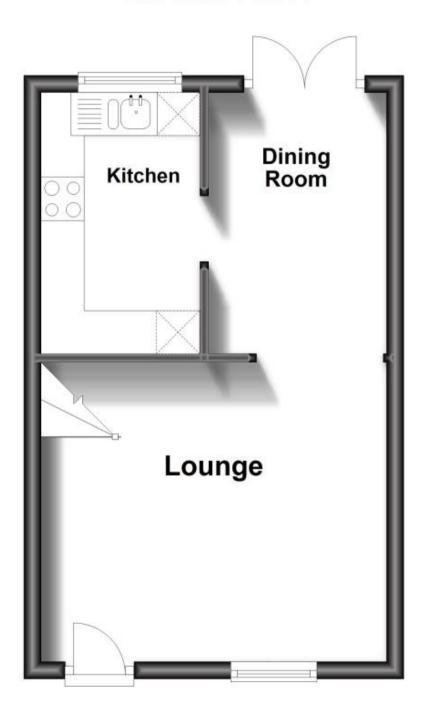

## **Accommodation**

Lounge 4..0x3.47

Dining Room 3.03x2.07

Kitchen 3.03x1.84

Stairs & Landing

Bedroom 1 4.00x2.44

Bedroom 2 3.00x2.21

**Bathroom** 2.15x1.68

## **Ground Floor**