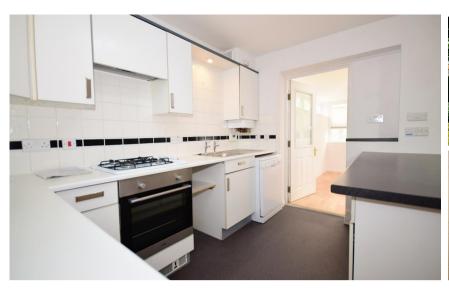

### **Accommodation**

Hall

Downstairs Cloakroom 2'8 x 6'6

**Living Room** 14'8 x 12'5 **Kitchen / Diner** 15'7 x 10'4

Conversatory 13'8 x 10'4

Garage

**Bedroom 1** 10'9 x 9'0

Bedroom 2 12'0 x 8'0