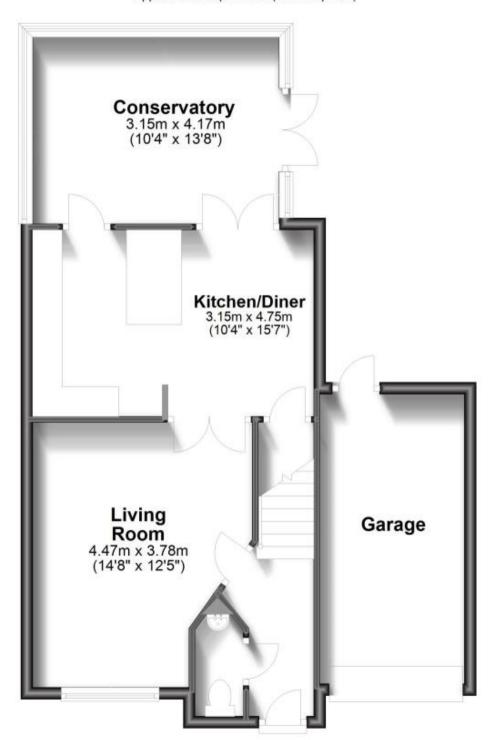

### **Accommodation**

Hall

Downstairs Cloakroom 2'8 x 6'6

**Living Room** 14'8 x 12'5 **Kitchen / Diner** 15'7 x 10'4

Conversatory 13'8 x 10'4

Garage

**Bedroom 1** 10'9 x 9'0

Bedroom 2 12'0 x 8'0

# **Ground Floor**

Approx. 63.6 sq. metres (684.4 sq. feet)