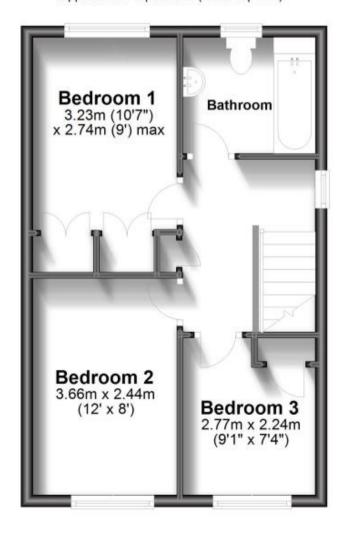

### **Accommodation**

Hall

Downstairs Cloakroom 2'8 x 6'6

**Living Room** 14'8 x 12'5 **Kitchen / Diner** 15'7 x 10'4

Conversatory 13'8 x 10'4

Garage

**Bedroom 1** 10'9 x 9'0

Bedroom 2 12'0 x 8'0

**Bedroom 3** 9'1 x 7'4

Family Bathroom 6'5 x 6'3

## First Floor

Approx. 37.1 sq. metres (398.9 sq. feet)