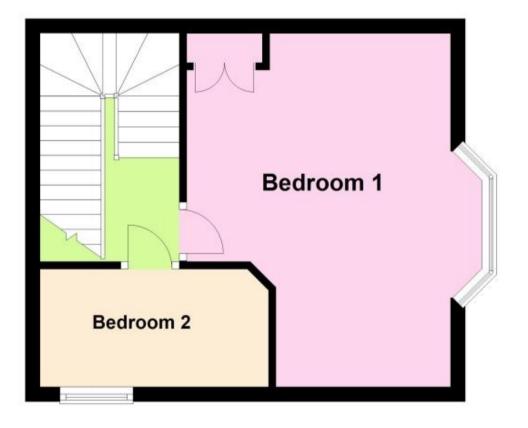

## Accommodation

Kitchen/Living Area 11'10 x 15'10

Bathroom 6'3 x 5'6

**Bedroom 1** 11'10 x 15'5

Bedroom 2 9'2 x 4'4

Call Portsmouth 023 92653157 ■ cubittandwest.co.uk

CURRENT

POTENTIAL:

## **First Floor**