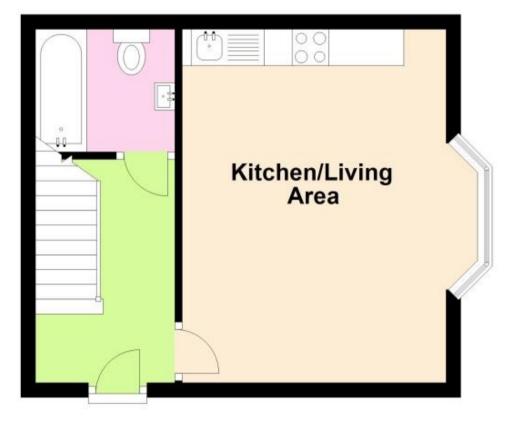

## Accommodation

Kitchen/Living Area 11'10 x 15'10

Bathroom 6'3 x 5'6

**Bedroom 1** 11'10 x 15'5

Bedroom 2 9'2 x 4'4

Call Portsmouth 023 92653157 ■ cubittandwest.co.uk

CURRENT

POTENTIAL:

## **Ground Floor**