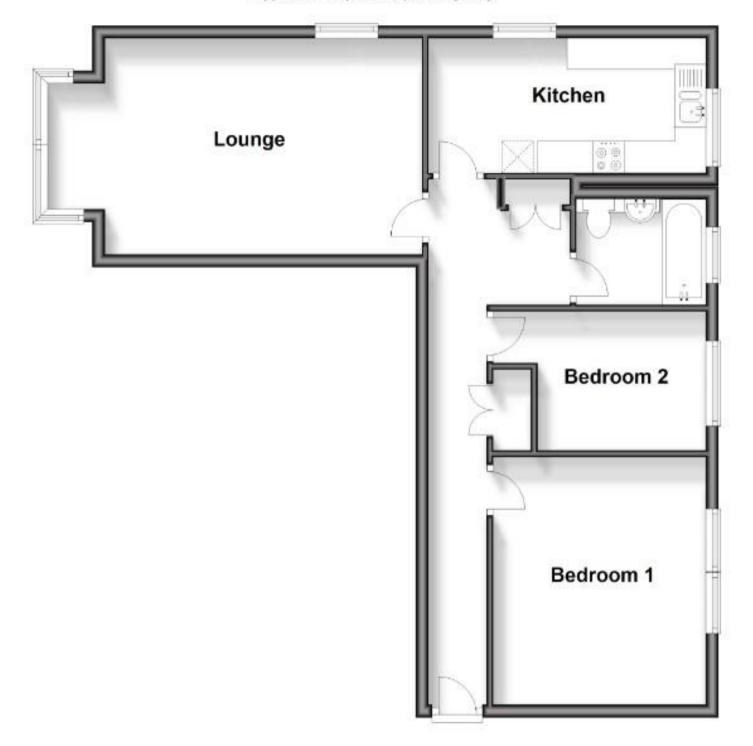

## Accommodation

Entrance Hall **Reception** 6.07 x 3.43 **Kitchen** 4.55 x 2.08 Bedroom 1 3.94 x 3.38 Bedroom 2 3.63 x 3.20 Bathroom Underground Parking

Deposit required is £1,846.15 The City of Brighton and Hove - Council Tax Band Tax Band B

Fourth Floor Approx. 65.4 sq. metres (703.6 sq. feet)