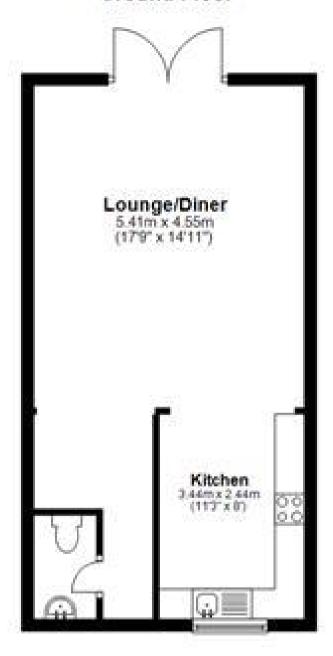

### Accommodation

Lounge-diner 5.41 X 4.55

Kitchen 3.44 X 2.44

WC

Bedroom 1 4.43 x 3.08

En suite

**Bedroom 2** 3.72 x 2.59

**Bathroom** 

# **Ground Floor**

First Floor