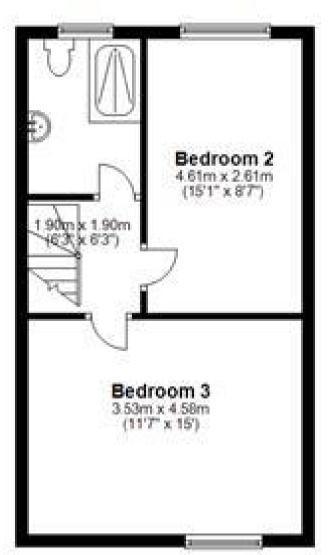

ntre & train station

Open house



Deposit required is £2,307.69 Basildon District - Council Tax Band Tax Band E

Renting a property is a big commitment and we recommend that you visit the local authority website and these websites which offer helpful information and advice about letting

www.gov.uk/government/publications/how-to-rent

www.gov.uk/private-renting

www.douglasallen.co.uk/renting/tenancy-fees-individuals/

www.gov.uk/green-deal-energy-saving-measures

### Accommodation

Lounge-diner 5.41 X 4.55

Kitchen 3.44 X 2.44

WC

Bedroom 1 4.43 x 3.08

En suite

**Bedroom 2** 3.72 x 2.59

**Bathroom** 

Bedroom 3 4.58 x 3.53

**Bedroom 4** 2.56 x 1.90

#### Call Basildon 01268 525421 ■ douglasallen.co.uk



POTENTIAL:



CURRENT:

# **Ground Floor**



First Floor



## Second Floor