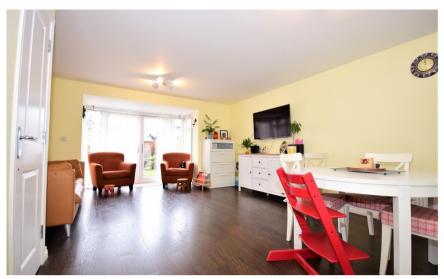

### Accommodation

Lounge-diner 5.41 X 4.55

Kitchen 3.44 X 2.44

WC

Bedroom 1 4.43 x 3.08

En suite

**Bedroom 2** 3.72 x 2.59

**Bathroom** 