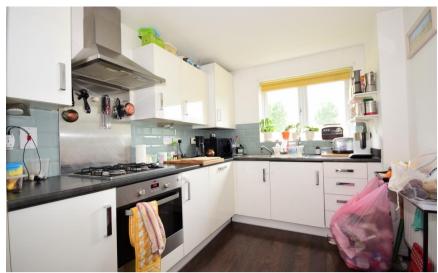

### Accommodation

Lounge-diner 5.41 X 4.55

Kitchen 3.44 X 2.44

WC

Bedroom 1 4.43 x 3.08

En suite

**Bedroom 2** 3.72 x 2.59

**Bathroom** 