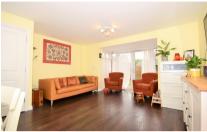

### Accommodation

Lounge-diner 5.41 X 4.55

Kitchen 3.44 X 2.44

WC

Bedroom 1 4.43 x 3.08

En suite

**Bedroom 2** 3.72 x 2.59

**Bathroom** 