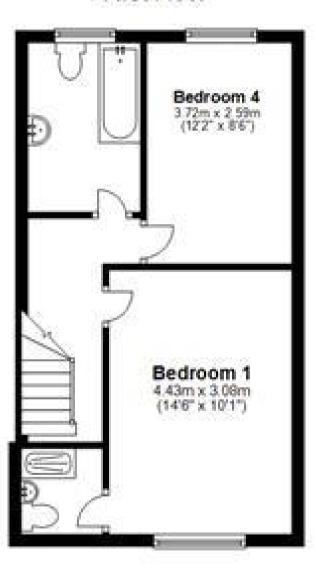

### Accommodation

Lounge-diner 5.41 X 4.55

Kitchen 3.44 X 2.44

WC

Bedroom 1 4.43 x 3.08

En suite

**Bedroom 2** 3.72 x 2.59

**Bathroom** 

Bedroom 3 4.58 x 3.53

**Bedroom 4** 2.56 x 1.90

# **Ground Floor**

First Floor