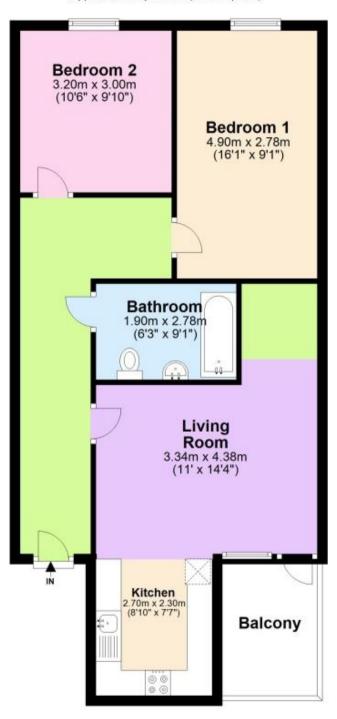

## Accommodation

**Lounge** 5.24x4.38 **Bedroom 1** 4.9x2.78 **Bedroom 2** 3.2x3 **Kitchen** 2.3x2.7 **Bathroom** 3.2

Balcony 2.64x2.24

Call Sutton 020 86426266 ■ cubittandwest.co.uk

## Second Floor

Approx. 67.3 sq. metres (724.2 sq. feet)

Total area: approx. 67.3 sq. metres (724.2 sq. feet)