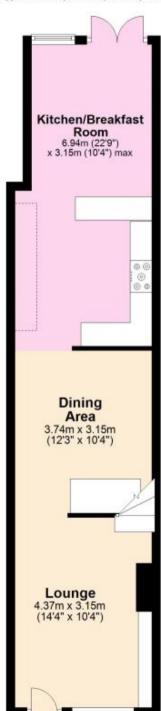

## Accommodation

**Lounge** 4.37 x 3.15

**Dining Area** 3.74 x 3.02

Kitchen/ Breakfast Room 6.94 x 2.92

Bedroom 1 3.84 x 3.25 **Bedroom 2** 3.66 x 1.68

**Shower Room** 

Call Chichester 01243 774772 ■ cubittandwest.co.uk

## Ground Floor Approx. 46.4 sq. metres (499.9 sq. feet)

First Floor Approx. 26.7 sq. metres (287.2 sq. feet)