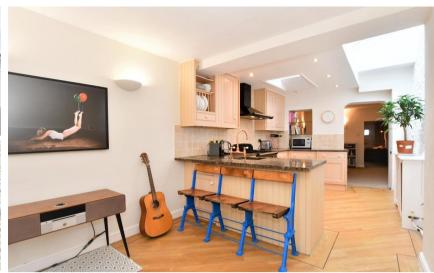

## **Main Features**

- Gorgeous cottage
- **Central Arundel**
- Stunning interior
- **Extensive living space**
- Direct river view
- Superb walled garden

Deposit required is £1,961.54 Arun District - Council Tax Band Tax Band D

## Accommodation

**Lounge** 4.37 x 3.15

**Dining Area** 3.74 x 3.02

Kitchen/ Breakfast Room 6.94 x 2.92

Bedroom 1 3.84 x 3.25 **Bedroom 2** 3.66 x 1.68

**Shower Room** 

Call Chichester 01243 774772 ■ cubittandwest.co.uk