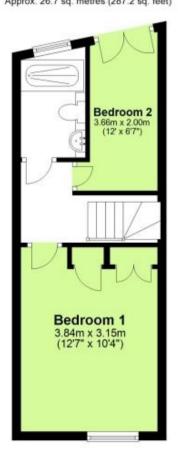

## Accommodation

**Lounge** 4.37 x 3.15

**Dining Area** 3.74 x 3.02

Kitchen/ Breakfast Room 6.94 x 2.92

Bedroom 1 3.84 x 3.25 **Bedroom 2** 3.66 x 1.68

**Shower Room** 

Call Chichester 01243 774772 ■ cubittandwest.co.uk

## Ground Floor Approx. 46.4 sq. metres (499.9 sq. feet)

First Floor Approx. 26.7 sq. metres (287.2 sq. feet)