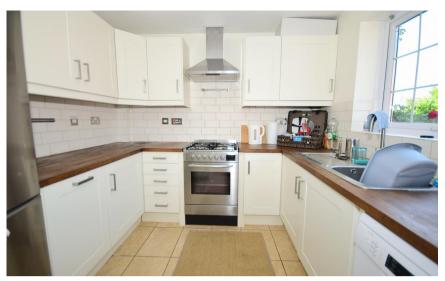

## Accommodation

**Kitchen** 8'8 x 7'8

Lounge / Dining Room 17'4 x 9'3

Conservatory 11'3 x 8'8

Downstairs Cloakroom 5'8 x 2'5

Bedroom 1 11'7 x 9'1

Bedroom 2 8'9 x 7'6

Bedroom 3 8'9 x 6'07