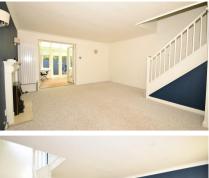

## Accommodation

**Kitchen** 8'8 x 7'8

Lounge / Dining Room 17'4 x 9'3

Conservatory 11'3 x 8'8

Downstairs Cloakroom 5'8 x 2'5

Bedroom 1 11'7 x 9'1

Bedroom 2 8'9 x 7'6

Bedroom 3 8'9 x 6'07