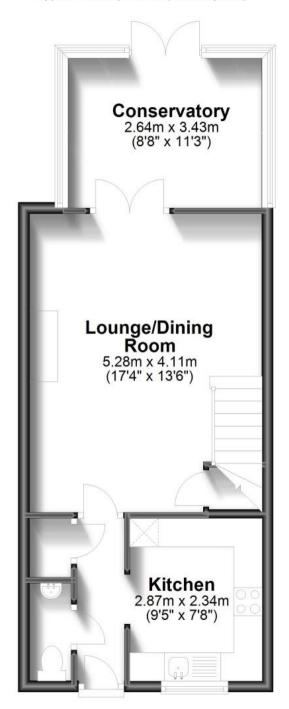

## Accommodation

**Kitchen** 8'8 x 7'8

Lounge / Dining Room 17'4 x 9'3

Conservatory 11'3 x 8'8

Downstairs Cloakroom 5'8 x 2'5

Bedroom 1 11'7 x 9'1

Bedroom 2 8'9 x 7'6

Bedroom 3 8'9 x 6'07

Family Bathroom 7'9 x 6'1

Garage

## Call Chichester 01243 774772 ■ cubittandwest.co.uk

**Ground Floor** 

Approx. 43.3 sq. metres (466.3 sq. feet)

First Floor
Approx. 31.6 sq. metres (340.1 sq. feet)

Total area: approx. 74.9 sq. metres (806.4 sq. feet)