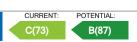

## **Main Features**

- Open House 03/07/24
- **No Deposit Option**
- **Modern Three Bedroom**
- Contemporary styling
- **Light & Airy**
- **Central Arundel**

Deposit required is £1,961.54 Arun District - Council Tax Band Tax Band D