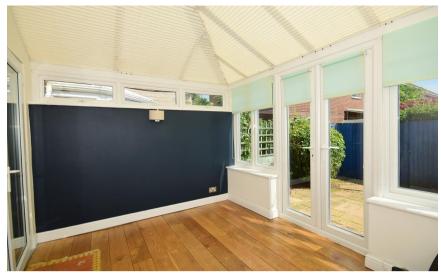

## Accommodation

**Kitchen** 8'8 x 7'8

Lounge / Dining Room 17'4 x 9'3

Conservatory 11'3 x 8'8

Downstairs Cloakroom 5'8 x 2'5

Bedroom 1 11'7 x 9'1

Bedroom 2 8'9 x 7'6

Bedroom 3 8'9 x 6'07