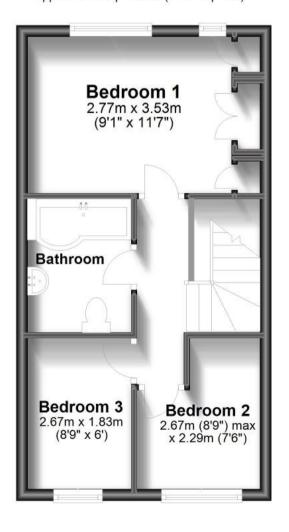

## Accommodation

**Kitchen** 8'8 x 7'8

Lounge / Dining Room 17'4 x 9'3

Conservatory 11'3 x 8'8

Downstairs Cloakroom 5'8 x 2'5

Bedroom 1 11'7 x 9'1

Bedroom 2 8'9 x 7'6

Bedroom 3 8'9 x 6'07

Family Bathroom 7'9 x 6'1

Garage

## Call Chichester 01243 774772 ■ cubittandwest.co.uk

**Ground Floor** 

Approx. 43.3 sq. metres (466.3 sq. feet)

First Floor
Approx. 31.6 sq. metres (340.1 sq. feet)

Total area: approx. 74.9 sq. metres (806.4 sq. feet)