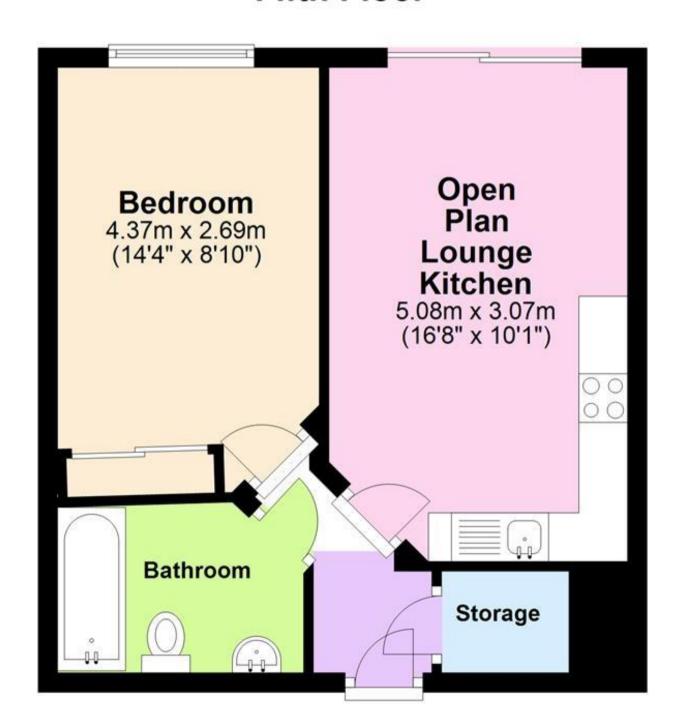

## Accommodation

**Kitchen Lounge** 16'8x10'1 **Bedroom** 14'4x8'10

**Bathroom** 