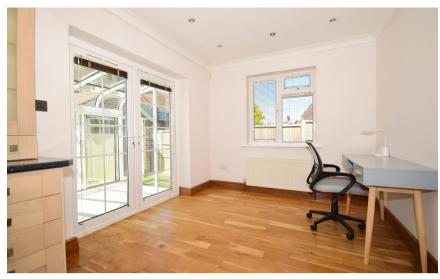

## Accommodation

**Living Room** 20'9 x 10'8 Kitchen/Diner 20'8 x 10'2 Conservatory 11'9 x 7'7

Downstairs Bathroom 8'2 x 6'11

Utility Area 7'9 x 2'9 Bedroom 1 13'3 x 12'4 Bedroom 2 13'3 x 8'8

Upstairs Shower Room 6'8 x 5'5