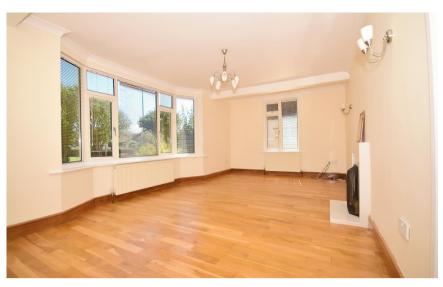

## Accommodation

**Living Room** 20'9 x 10'8 Kitchen/Diner 20'8 x 10'2 Conservatory 11'9 x 7'7

Downstairs Bathroom 8'2 x 6'11

Utility Area 7'9 x 2'9 Bedroom 1 13'3 x 12'4 Bedroom 2 13'3 x 8'8

Upstairs Shower Room 6'8 x 5'5