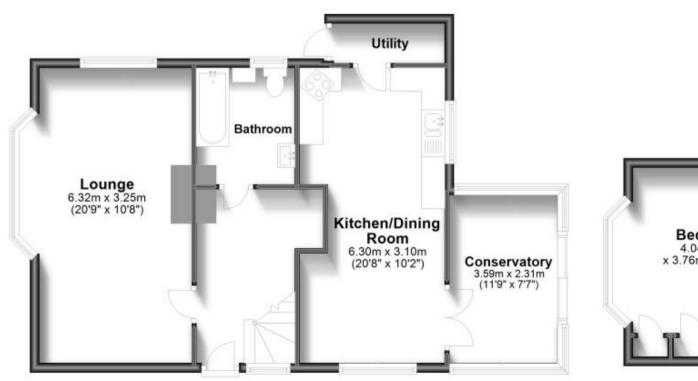

## Accommodation

**Living Room** 20'9 x 10'8 Kitchen/Diner 20'8 x 10'2 Conservatory 11'9 x 7'7

Downstairs Bathroom 8'2 x 6'11

Utility Area 7'9 x 2'9 Bedroom 1 13'3 x 12'4 Bedroom 2 13'3 x 8'8

Upstairs Shower Room 6'8 x 5'5

# **Ground Floor**

# Bedroom 1 4.04m (13'3") x 3.76m (12'4") max Bedroom 2 4.04m x 2.65m (13'3" x 8'8")