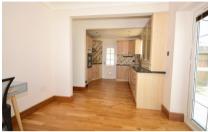

## Accommodation

**Living Room** 20'9 x 10'8 Kitchen/Diner 20'8 x 10'2 Conservatory 11'9 x 7'7

Downstairs Bathroom 8'2 x 6'11

Utility Area 7'9 x 2'9 Bedroom 1 13'3 x 12'4 Bedroom 2 13'3 x 8'8

Upstairs Shower Room 6'8 x 5'5