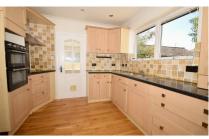

## Accommodation

**Living Room** 20'9 x 10'8 Kitchen/Diner 20'8 x 10'2 Conservatory 11'9 x 7'7

Downstairs Bathroom 8'2 x 6'11

Utility Area 7'9 x 2'9 Bedroom 1 13'3 x 12'4 Bedroom 2 13'3 x 8'8

Upstairs Shower Room 6'8 x 5'5