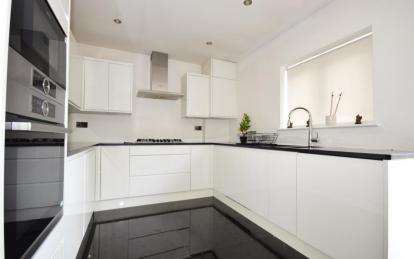

Accommodation Lounge 3.61 x 3.46

En suite shower room

Bedroom 1 4.23 x 3.61 Bedroom 2 3.39 x 2.97

Bedroom 3 3.21 x 1.90

Bathroom

Kitchen - diner 6.15 x 2.88

Ground floor bedroom 3.12 x 2.37

Total area: approx. 109.8 sq. metres (1182.2 sq. feet)