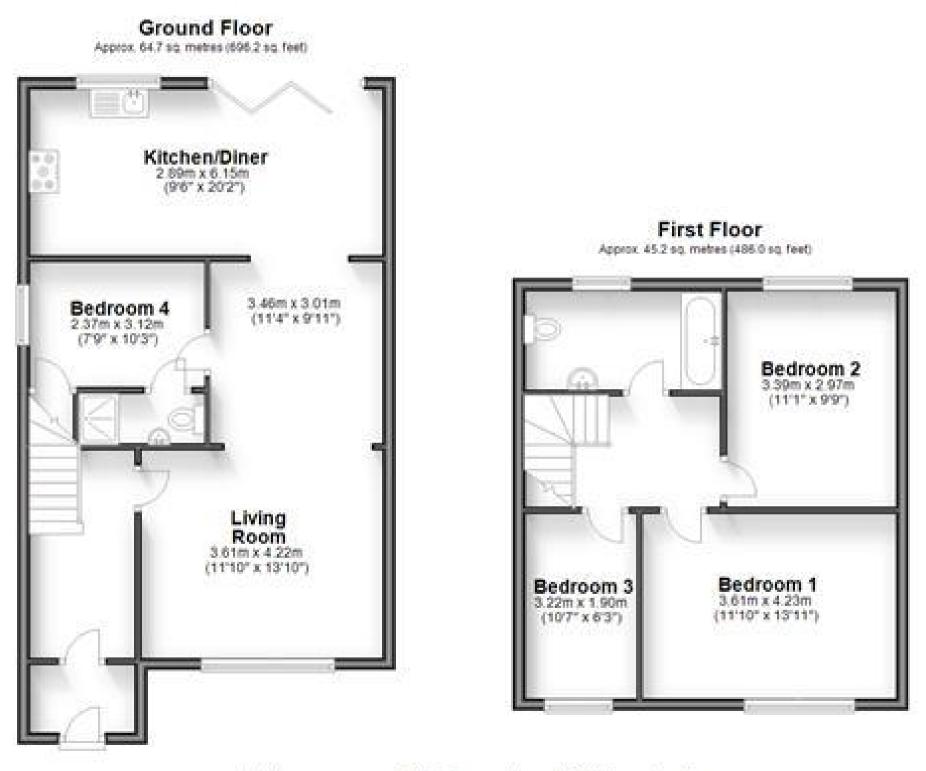

Accommodation Lounge 3.61 x 3.46

En suite shower room

Bedroom 1 4.23 x 3.61 Bedroom 2 3.39 x 2.97

Bedroom 3 3.21 x 1.90

Bathroom

Kitchen - diner 6.15 x 2.88

Ground floor bedroom 3.12 x 2.37

Total area: approx. 109.8 sq. metres (1182.2 sq. feet)