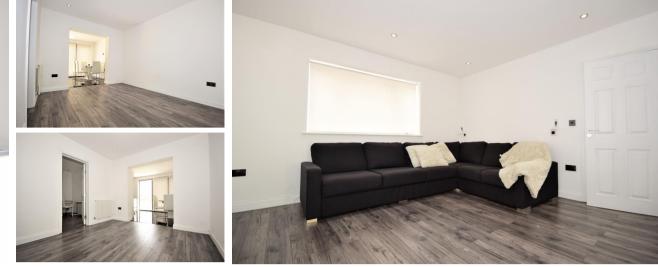

Accommodation Lounge 3.61 x 3.46

En suite shower room

Bedroom 1 4.23 x 3.61 Bedroom 2 3.39 x 2.97

Bedroom 3 3.21 x 1.90

Bathroom

Kitchen - diner 6.15 x 2.88

Ground floor bedroom 3.12 x 2.37

Total area: approx. 109.8 sq. metres (1182.2 sq. feet)