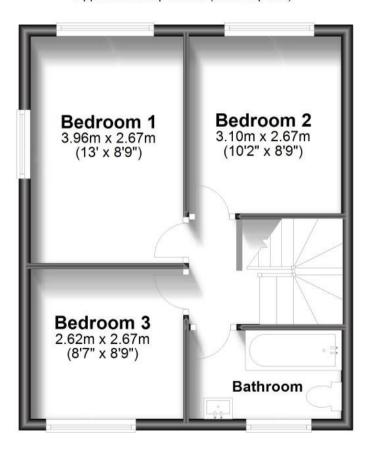

## Accommodation

Kitchen 11'3 x 7'8

Living / Dining Room 18'2 x 10'1

Porch 6.3 x 3'9

Utility Area 3'9 x 2'6

**Bedroom 1** 13'09 x 8'9

Bedroom 2 10'2 x 8'9

Bedroom 3 8'9 x 8'7

**Bathroom** 8'9 x 5'1

**Ground Floor** 

Approx. 39.7 sq. metres (427.5 sq. feet)

**First Floor** 

Approx. 36.3 sq. metres (390.6 sq. feet)

Total area: approx. 76.0 sq. metres (818.1 sq. feet)