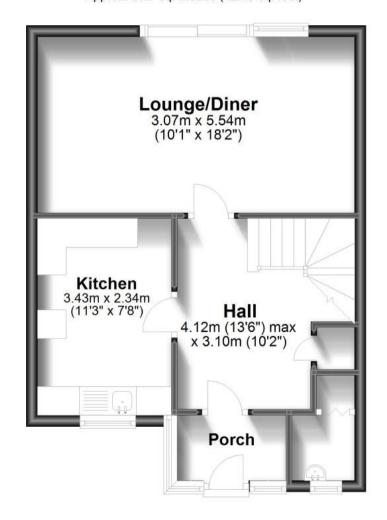

## Accommodation

Kitchen 11'3 x 7'8

Living / Dining Room 18'2 x 10'1

Porch 6.3 x 3'9

Utility Area 3'9 x 2'6

**Bedroom 1** 13'09 x 8'9

Bedroom 2 10'2 x 8'9

Bedroom 3 8'9 x 8'7

**Bathroom** 8'9 x 5'1

**Ground Floor** 

Approx. 39.7 sq. metres (427.5 sq. feet)

**First Floor** 

Approx. 36.3 sq. metres (390.6 sq. feet)

Total area: approx. 76.0 sq. metres (818.1 sq. feet)