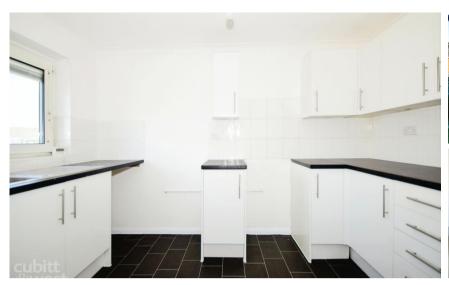

## Accommodation

Kitchen 11'3 x 7'8

Living / Dining Room 18'2 x 10'1

Porch 6.3 x 3'9

Utility Area 3'9 x 2'6

**Bedroom 1** 13'09 x 8'9

Bedroom 2 10'2 x 8'9

Bedroom 3 8'9 x 8'7