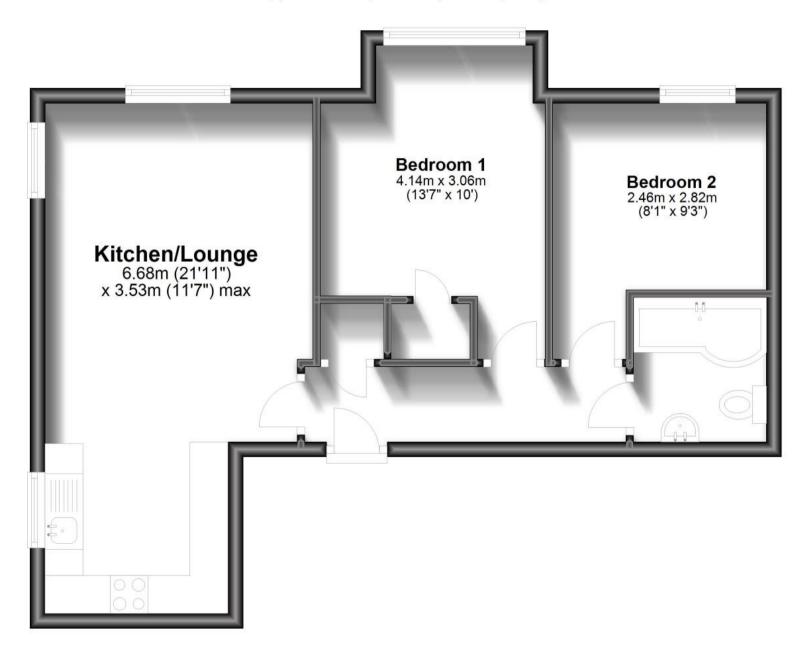

## Accommodation

Kitchen/Lounge 21'11 x 11'7

**Bathroom** 6'3 x 5'9 **Bedroom** 1 13'7 x 10' **Bedroom** 2 8'1 x 9'3

Call Portsmouth 023 92653157 ■ cubittandwest.co.uk

POTENTIAL:

CURRENT:

**First Floor** 

Approx. 49.6 sq. metres (533.4 sq. feet)

Total area: approx. 49.6 sq. metres (533.4 sq. feet)