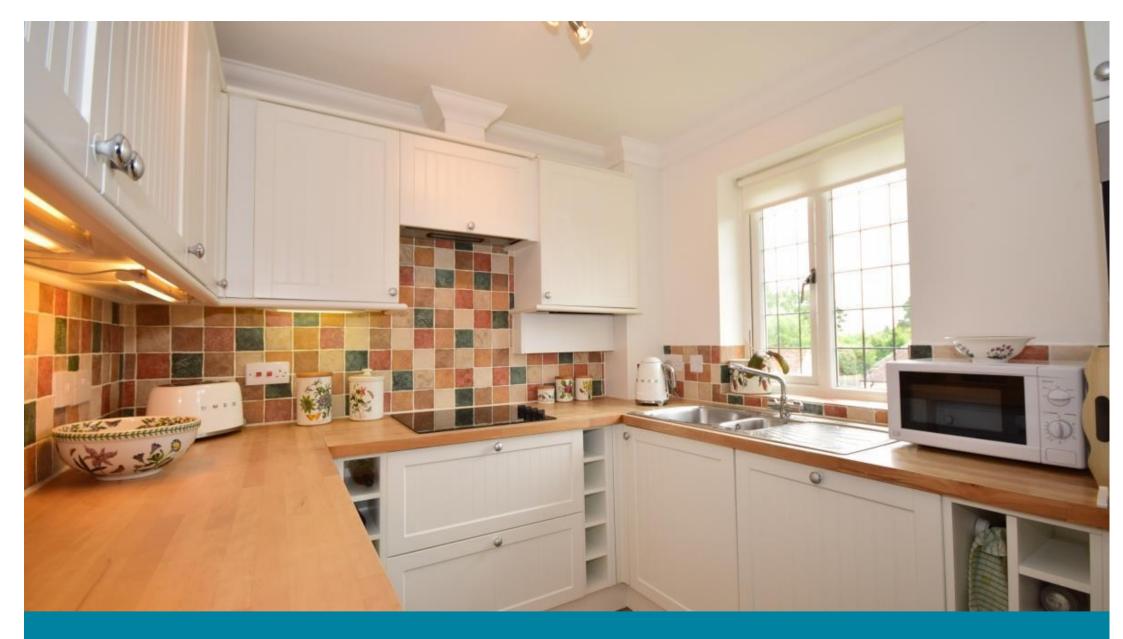

## Accommodation

Kitchen/Lounge 21'11 x 11'7

**Bathroom** 6'3 x 5'9 **Bedroom** 1 13'7 x 10' **Bedroom** 2 8'1 x 9'3

Call Portsmouth 023 92653157 ■ cubittandwest.co.uk

POTENTIAL:

CURRENT:

**First Floor** 

Approx. 49.6 sq. metres (533.4 sq. feet)