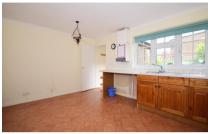

## Accommodation

Hall

**Lounge** 4.5 x 3.43

Kitchen Diner 4.4 x 3.18

Cloakroom

 $\textbf{Bedroom One} \ \ 3.79 \times 3.46$ 

**Bedroom Two** 3.43 x 2.41

**Shower Room** 