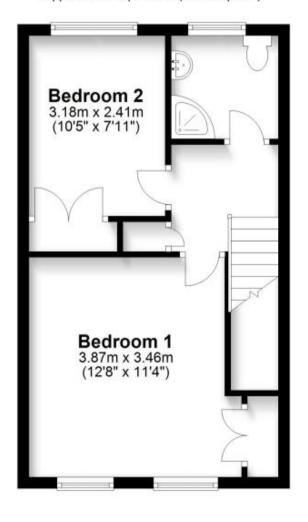

## Accommodation

Hall

**Lounge** 4.5 x 3.43

Kitchen Diner 4.4 x 3.18

Cloakroom

 $\textbf{Bedroom One} \ \ 3.79 \times 3.46$ 

**Bedroom Two** 3.43 x 2.41

**Shower Room** 

Ground Floor

Approx. 38.9 sq. metres (418.2 sq. feet)

First Floor
Approx. 34.2 sq. metres (367.6 sq. feet)

Total area: approx. 73.0 sq. metres (785.8 sq. feet)