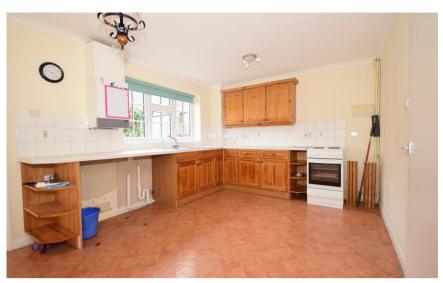

## Accommodation

Hall

**Lounge** 4.5 x 3.43

Kitchen Diner 4.4 x 3.18

Cloakroom

 $\textbf{Bedroom One} \ \ 3.79 \times 3.46$ 

**Bedroom Two** 3.43 x 2.41

**Shower Room** 