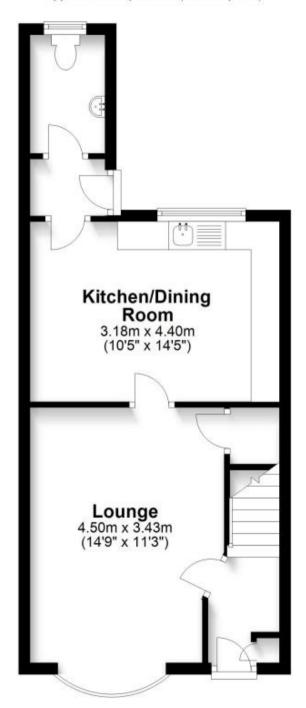

## Accommodation

Hall

**Lounge** 4.5 x 3.43

Kitchen Diner 4.4 x 3.18

Cloakroom

 $\textbf{Bedroom One} \ \ 3.79 \times 3.46$ 

**Bedroom Two** 3.43 x 2.41

**Shower Room** 

Ground Floor

Approx. 38.9 sq. metres (418.2 sq. feet)

First Floor
Approx. 34.2 sq. metres (367.6 sq. feet)

Total area: approx. 73.0 sq. metres (785.8 sq. feet)