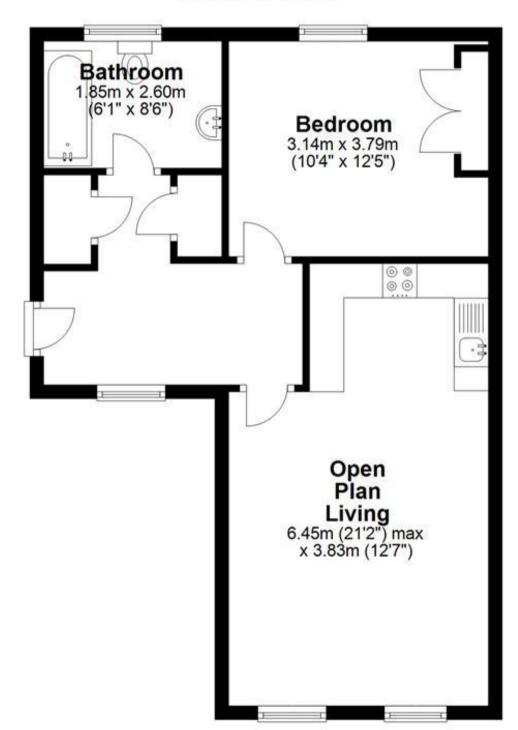

harged in addition to the rent and security deposit. Please contact our Lettings Team who will confirm the total costs involved in renting this property. For clarification, we wish to inform the prospective tenant that we have prepared these details as a general guide. The agent has not carried out a detailed survey nor tested the services, appliances, or specific fitings (unless otherwise stated), and no warranty can be given as to their condition. All room measurements are taken at floor level. We strongly recommend that all the information which we provide about the property is verified by yourself and your advisers. The contents of this publication are @Wards, 2015. Wards is a trading name of Arun Estates Limited Registered in England No. 2597059

### Accommodation



## Second Floor