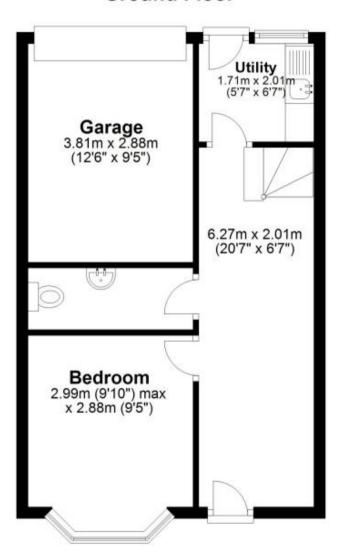

### **Ground Floor**

## **Accommodation**

Bedroom 3 2.99 x 2.88 **Utility Room** 2.73 x 2.06

**Lounge** 5.01 x 4.00

**Kitchen** 3.88 x 4.98

Bedroom 1 3.96 x 3.64

Bedroom 2 2.94 x 2.90

Garage 5.07 x 2.79

Deposit required is £1,384.62 Canterbury District - Council Tax Band Tax Band D