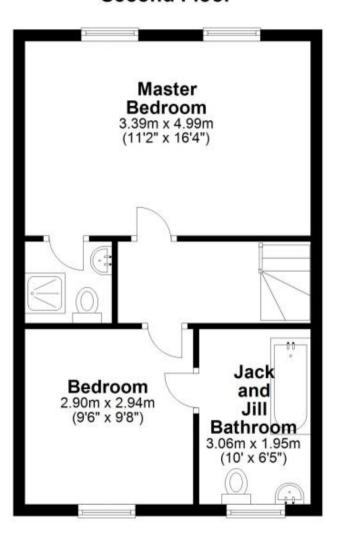

### **Second Floor**

## **Accommodation**

Bedroom 3 2.99 x 2.88 **Utility Room** 2.73 x 2.06

**Lounge** 5.01 x 4.00

**Kitchen** 3.88 x 4.98

Bedroom 1 3.96 x 3.64

Bedroom 2 2.94 x 2.90

Garage 5.07 x 2.79

Deposit required is £1,384.62 Canterbury District - Council Tax Band Tax Band D