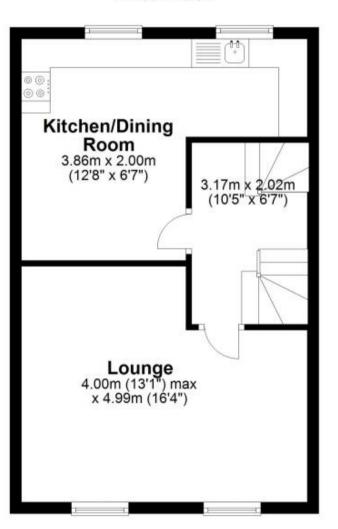

### First Floor

## **Accommodation**

Bedroom 3 2.99 x 2.88 **Utility Room** 2.73 x 2.06

**Lounge** 5.01 x 4.00

**Kitchen** 3.88 x 4.98

Bedroom 1 3.96 x 3.64

Bedroom 2 2.94 x 2.90

Garage 5.07 x 2.79

Deposit required is £1,384.62 Canterbury District - Council Tax Band Tax Band D