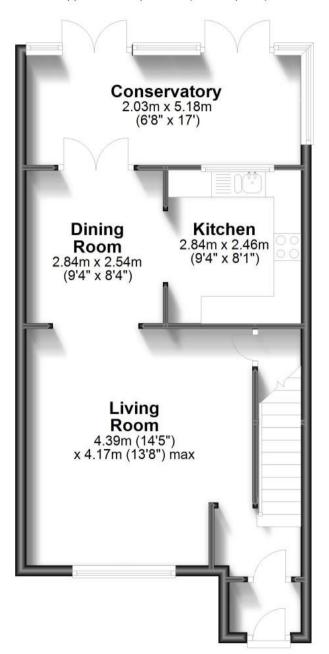

## Accommodation

Front Porch 4'3 x 3'9

**Living Room** 14'5 x 13'8

Dining Room 9'4 x 8'4

Kitchen 8'4 x 8'1

Conservatory 17'0 x 6'8

Bedroom 1 11'1 x 10'1

**Bedroom 2** 9'9 x 7'6

## Call Chichester 01243 774772 ■ cubittandwest.co.uk

**Ground Floor** 

Approx. 50.1 sq. metres (539.0 sq. feet)

**First Floor** 

Approx. 37.5 sq. metres (403.9 sq. feet)

Total area: approx. 87.6 sq. metres (942.9 sq. feet)