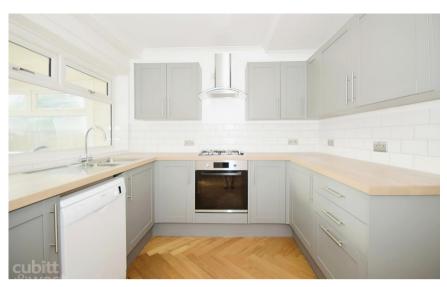

## **Main Features**

- Modern three bedroom home
- Contemporary styling
- Brand new kitchen
- **Built in wardrobes**
- Super rear garden
- **Double Driveway**

Deposit required is £1,730.77 Arun District - Council Tax Band Tax Band C

## Accommodation

Front Porch 4'3 x 3'9

**Living Room** 14'5 x 13'8

Dining Room 9'4 x 8'4

Kitchen 8'4 x 8'1

Conservatory 17'0 x 6'8

Bedroom 1 11'1 x 10'1

**Bedroom 2** 9'9 x 7'6