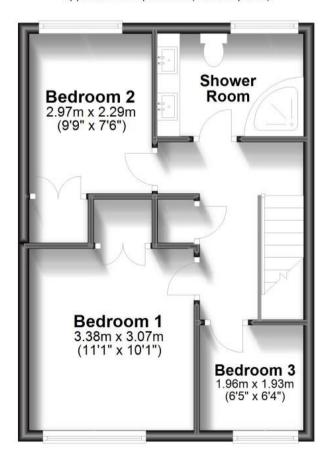

## Accommodation

Front Porch 4'3 x 3'9

**Living Room** 14'5 x 13'8

Dining Room 9'4 x 8'4

Kitchen 8'4 x 8'1

Conservatory 17'0 x 6'8

Bedroom 1 11'1 x 10'1

**Bedroom 2** 9'9 x 7'6

Bedroom 3 6'5 x 6'4

Shower Room 8'9 x 5'9

## Call Chichester 01243 774772 ■ cubittandwest.co.uk

**Ground Floor** 

Approx. 50.1 sq. metres (539.0 sq. feet)

**First Floor** 

Approx. 37.5 sq. metres (403.9 sq. feet)

Total area: approx. 87.6 sq. metres (942.9 sq. feet)