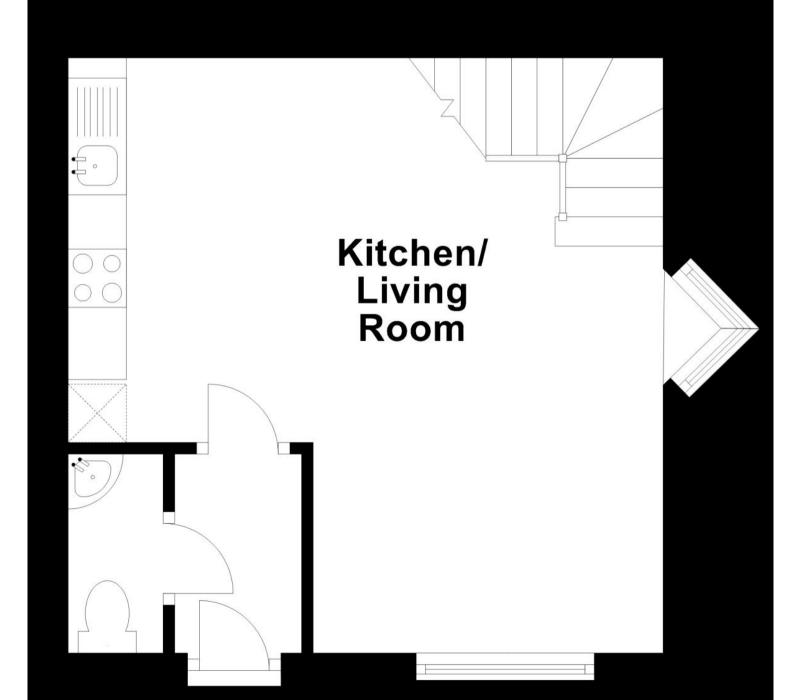

Open Plan Living 5.06m x 5.06m WC Upstairs Bedroom One 3.89m x 2.57m Bedroom Two 2.39m x 2.06m Shower Room 2.06m x 1.35m

Off Road Parking

Accommodation