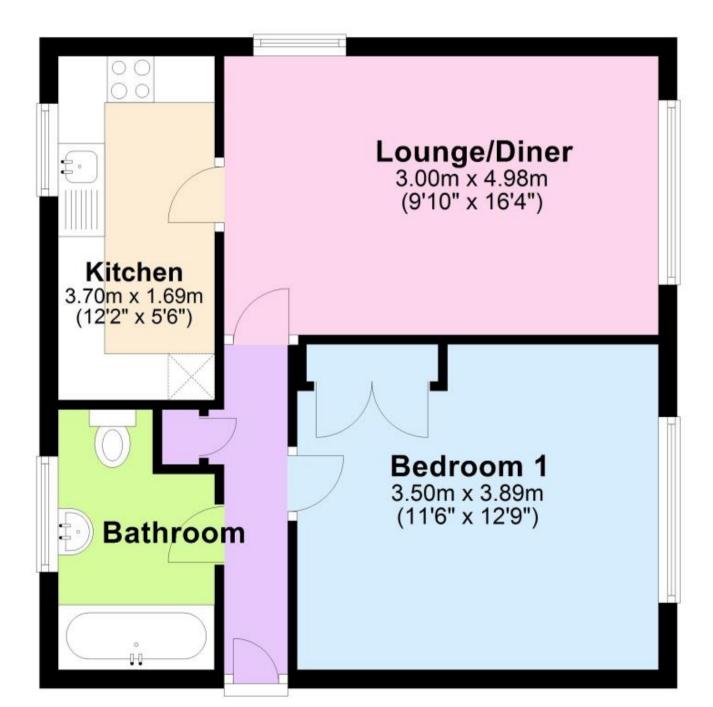

03 269988 Cubittandwest.co.uk

IMPORTANT INFORMATION: Please contact our Lettings Team who will confirm the total costs involved in renting this property. For clarifcation, we wish to inform the prospective tenant that we have prepared these details as a general guide. The agent has not carried out a detailed survey nor tested the services, appliances, or specific fittings (unless otherwise stated), and no warranty can be given as to their condition. All room measurements are taken at floor level. We strongly recommend that all the information which we provide about the property is verified by yourself and your advisers. The contents of this publication are @ Cubit & West, 105. Cubit & West is a trading name of Arun Estates Limited Registered in tengland No. 2597969



## **First Floor**