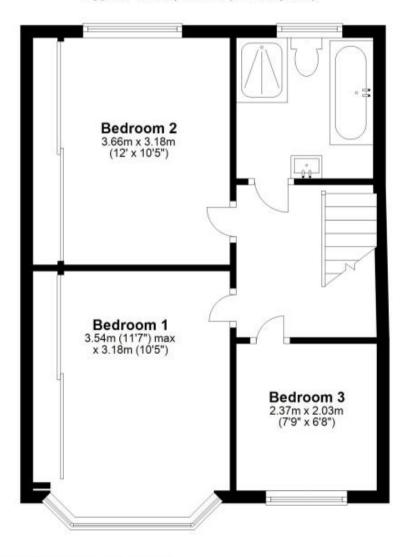

## Accommodation

Lounge-diner

Kitchen

Bedroom 1

Bedroom 2

Bedroom 3

**Bathroom** 

## Ground Floor

Approx. 46.8 sq. metres (503.8 sq. feet)

First Floor

Approx. 40.1 sq. metres (431.9 sq. feet)

Total area: approx. 86.9 sq. metres (935.6 sq. feet)