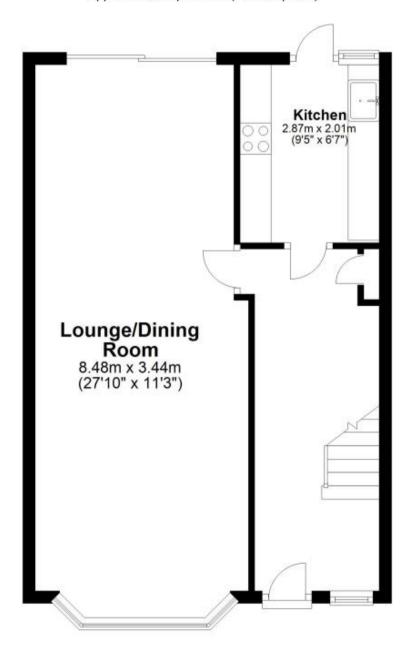

## Accommodation

Lounge-diner

Kitchen

Bedroom 1

Bedroom 2

Bedroom 3

**Bathroom** 

## Ground Floor

Approx. 46.8 sq. metres (503.8 sq. feet)

First Floor

Approx. 40.1 sq. metres (431.9 sq. feet)

Total area: approx. 86.9 sq. metres (935.6 sq. feet)