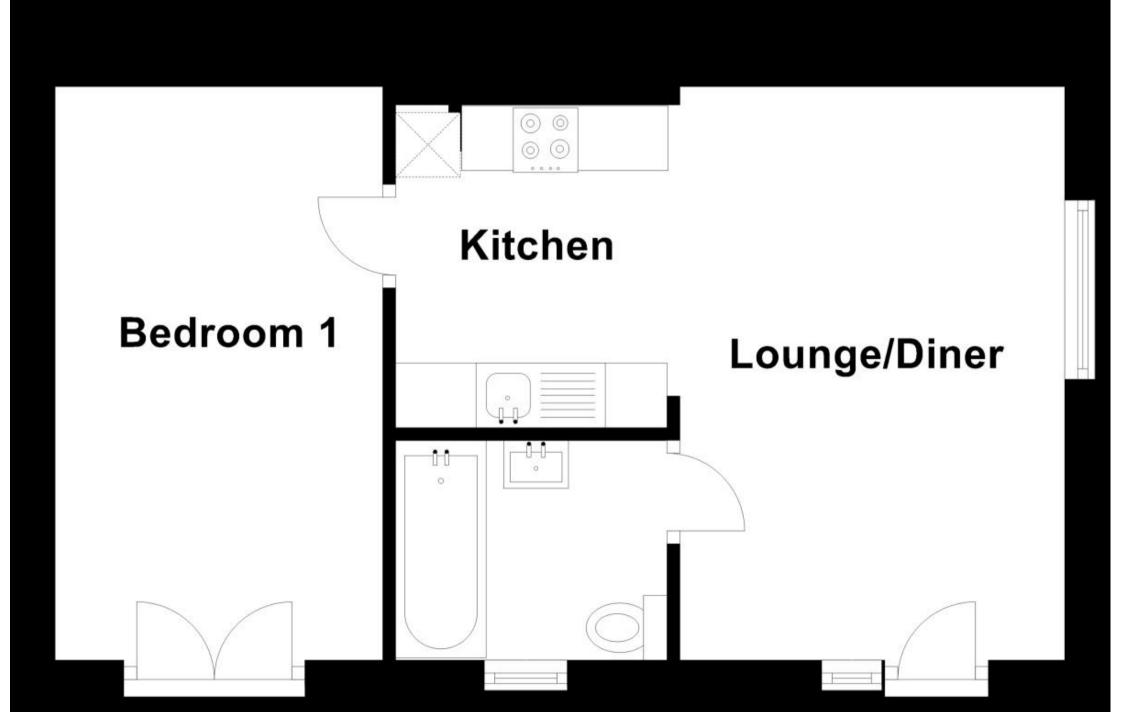

**Price** £1,250 PCM Fees Apply

Cavell Road Billericay
CM11











## **Main Features**

- One bedroom
- **Ground floor**
- Garden
- Off road parking
- Modern
- Private entrance



Deposit required is £1,442.31 Basildon District - Council Tax Band Tax Band B

Renting a property is a big commitment and we recommend that you visit the local authority website and these websites which offer helpful information and advice about letting

www.gov.uk/government/publications/how-to-rent www.gov.uk/private-renting www.douglasallen.co.uk/renting/tenancy-fees-individuals/ www.gov.uk/green-deal-energy-saving-measures

## Accommodation

Lounge-kitchen **Bathroom Bedroom** 

## Call Basildon 01268 525421 ■ douglasallen.co.uk