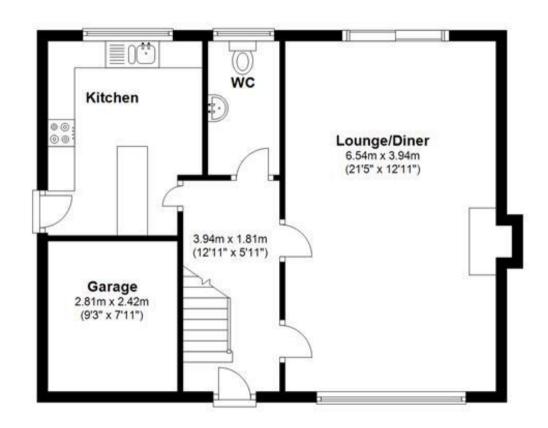

## Accommodation

Hallway

Cloakroom

Lounge dining room 3.47 x 6.40

Kitchen/Diner

Bedroom 1 3.24 x 3.96

**Bedroom 2** 3.1 x 2.96

Bedroom 3 2.69 x 3.24

Bedroom 4 3.2 x 2.71

Family bathroom

Call Whitstable 01227 200691 wardsofkent.co.uk

## Ground Floor First Floor