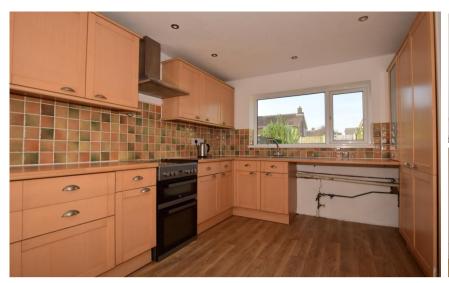

## Accommodation

Hallway

Cloakroom

Lounge dining room 3.47 x 6.40

Kitchen/Diner

Bedroom 1 3.24 x 3.96

**Bedroom 2** 3.1 x 2.96

Bedroom 3 2.69 x 3.24