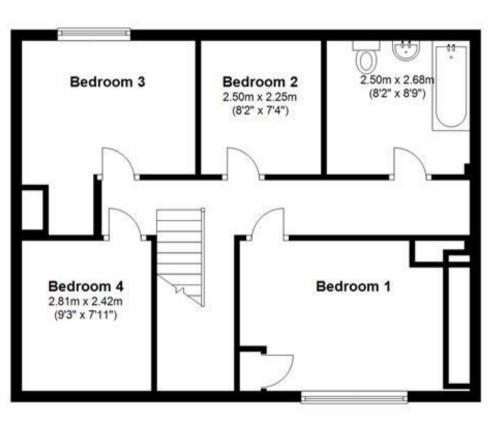

## Accommodation

Hallway

Cloakroom

Lounge dining room 3.47 x 6.40

Kitchen/Diner

Bedroom 1 3.24 x 3.96

**Bedroom 2** 3.1 x 2.96

Bedroom 3 2.69 x 3.24

Bedroom 4 3.2 x 2.71

Family bathroom

Call Whitstable 01227 200691 wardsofkent.co.uk

## Ground Floor First Floor