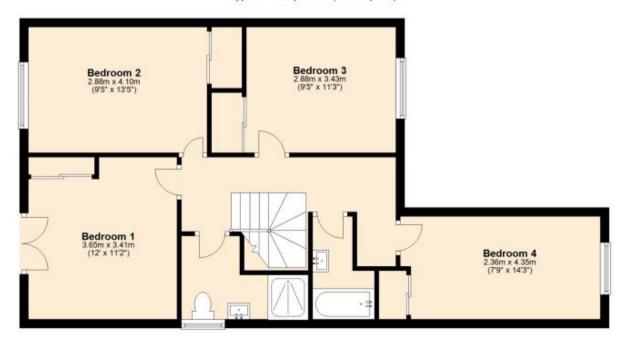

Bedroom 1 3.65 x 3.26

**Bedroom 2** 4.1 x 2.88

**Bedroom 3** 3.43 x 2.88

**Bedroom 4** 4.59 x 2.37

Shower room **Bathroom** 

Call Ashford 01233 639654 ■ wardsofkent.co.uk

## Ground Floor

Approx. 69.6 sq. metres (749.3 sq. feet)

First Floor

Approx. 66.1 sq. metres (711.5 sq. feet)

Total area: approx. 135.7 sq. metres (1460.8 sq. feet)