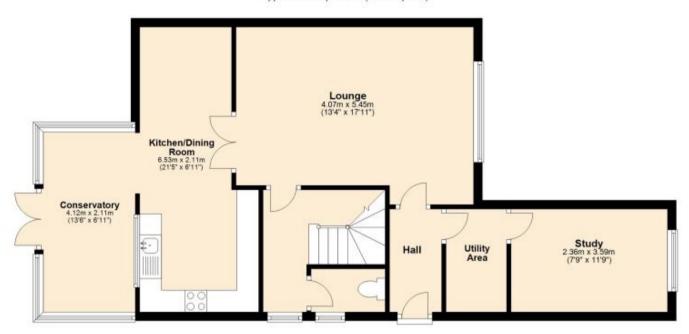

www.gov.uk/green-deal-energy-saving-measures

Accommodation

Hallway

**Utility** area

**Study/ bedroom 5** 3.59 x 2.36

**Lounge** 5.45 x 3.65

Kitchen dining room 6.53 x 2.73

Conservatory 4.12 x 2.11

## Ground Floor

Approx. 69.6 sq. metres (749.3 sq. feet)

First Floor

Approx. 66.1 sq. metres (711.5 sq. feet)

Total area: approx. 135.7 sq. metres (1460.8 sq. feet)