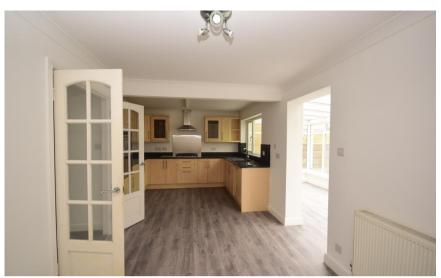

www.gov.uk/green-deal-energy-saving-measures

Accommodation

Hallway

**Utility** area

**Study/ bedroom 5** 3.59 x 2.36

**Lounge** 5.45 x 3.65

Kitchen dining room 6.53 x 2.73

Conservatory 4.12 x 2.11