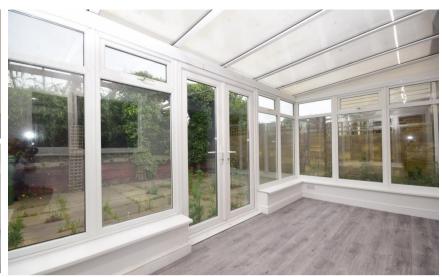

www.gov.uk/green-deal-energy-saving-measures

Accommodation

Hallway

**Utility** area

**Study/ bedroom 5** 3.59 x 2.36

**Lounge** 5.45 x 3.65

Kitchen dining room 6.53 x 2.73

Conservatory 4.12 x 2.11