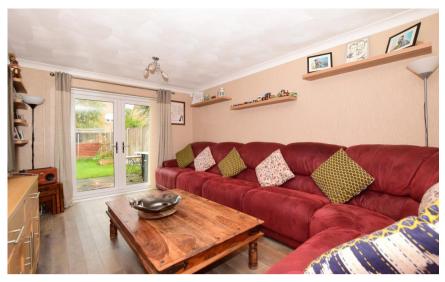

## Accommodation

**Lounge** 6.46 x 3.20

Kitchen-diner 7.35 x 2.21

Bedroom 1 3.51 x 3.36

**Bedroom 2** 2.85 x 2.57

**Bedroom 3** 3.15 x 1.93

**Bathroom** 

Cloak room