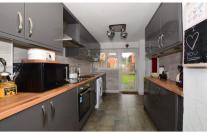

## Accommodation

**Lounge** 6.46 x 3.20

Kitchen-diner 7.35 x 2.21

Bedroom 1 3.51 x 3.36

**Bedroom 2** 2.85 x 2.57

**Bedroom 3** 3.15 x 1.93

**Bathroom** 

Cloak room