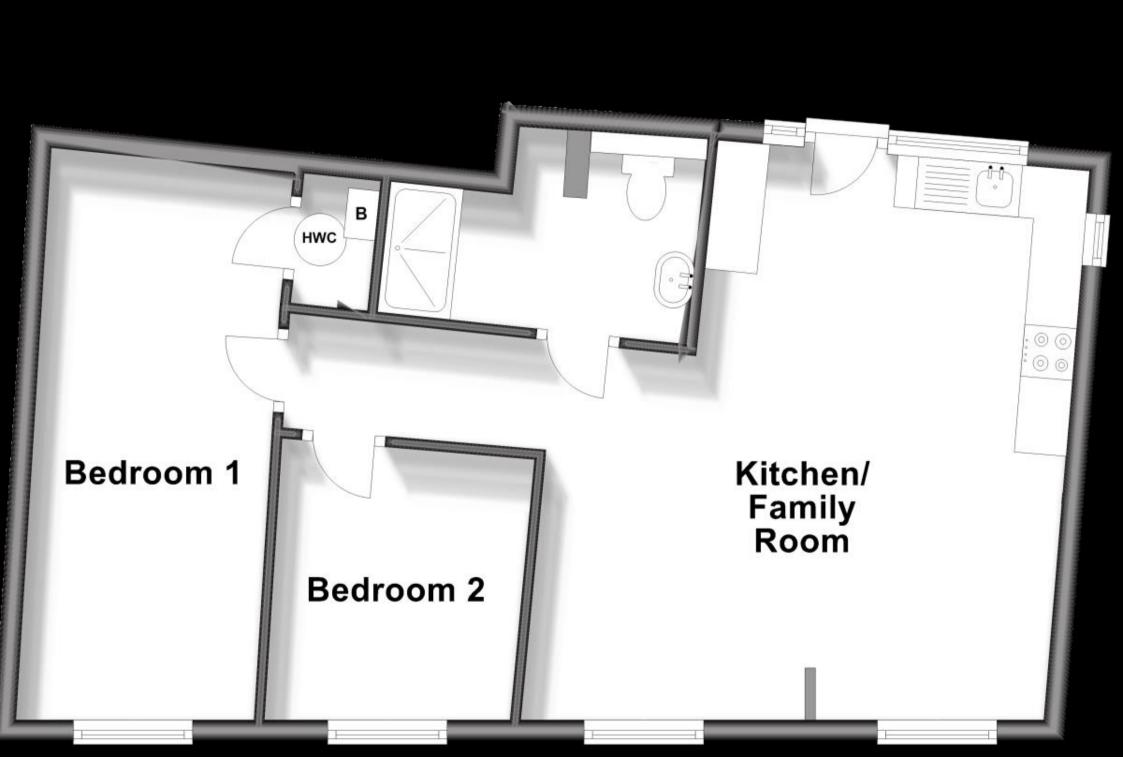

## Accommodation

**GROUND FLOOR** 

Kitchen / Family Room: 4.83m x 4.68m 15'10" x 15'4"

**Shower Room** 

Bedroom 2: 2.59m x 2.34m 8'6" x 7'8" Bedroom 1: 5.08m x 2.19m 16'8" x 7'2"

Call Dover 01304 201109 ■ wardsofkent.co.uk