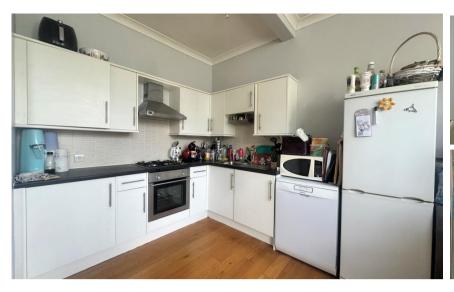

## Accommodation

Hallway

Open Plan Living 4.62 x 3.87

**Bedroom 1** 3.66 x 3.57

Bedroom 2 3.30 x 3.20

**Bathroom** 2.56 x 1.49

**Balcony** 

Floor Plan