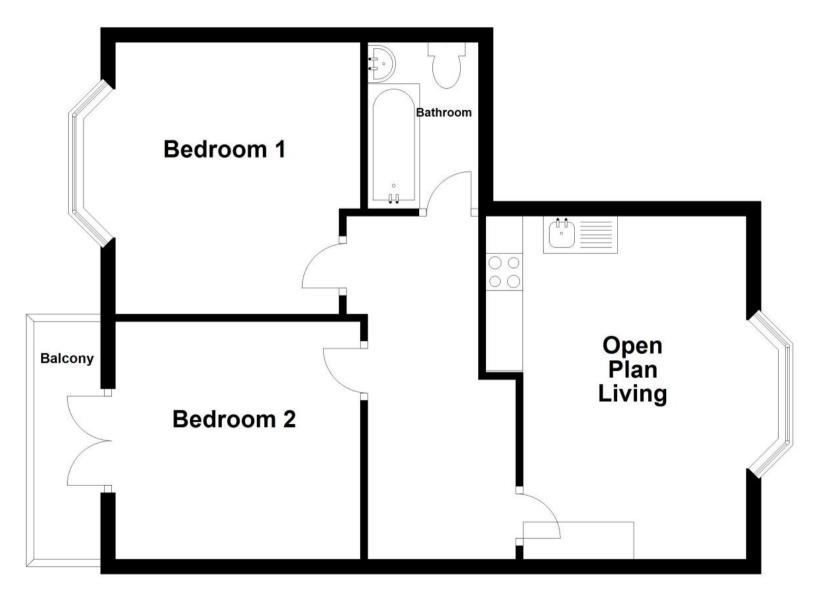

## Accommodation

Hallway

Open Plan Living 4.62 x 3.87

**Bedroom 1** 3.66 x 3.57

Bedroom 2 3.30 x 3.20

**Bathroom** 2.56 x 1.49

**Balcony** 

Floor Plan

Approx. 56.4 sq. metres (606.7 sq. feet)

Total area: approx. 56.4 sq. metres (606.7 sq. feet)