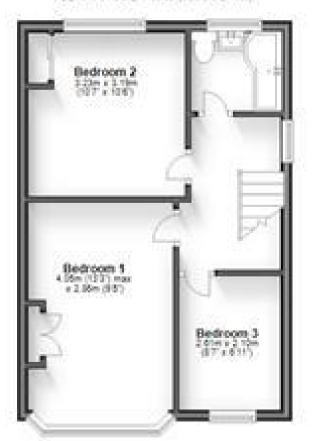

## Accommodation

Lounge-diner 7 x 3.67

Kitchen-diner 4.36 x 3.77

Shower room

**Bedroom 1** 4.05 x 2.86

**Bedroom 2** 3.23 x 3.19

Bedroom 3 2.61 x 2.10

**Bathroom** 

## **Ground Floor**

Approx. 58.6 sq. metres (631.3 sq. feet)

First Floor

Approx. 31 5 sq. metres (339 0 sq. feet)