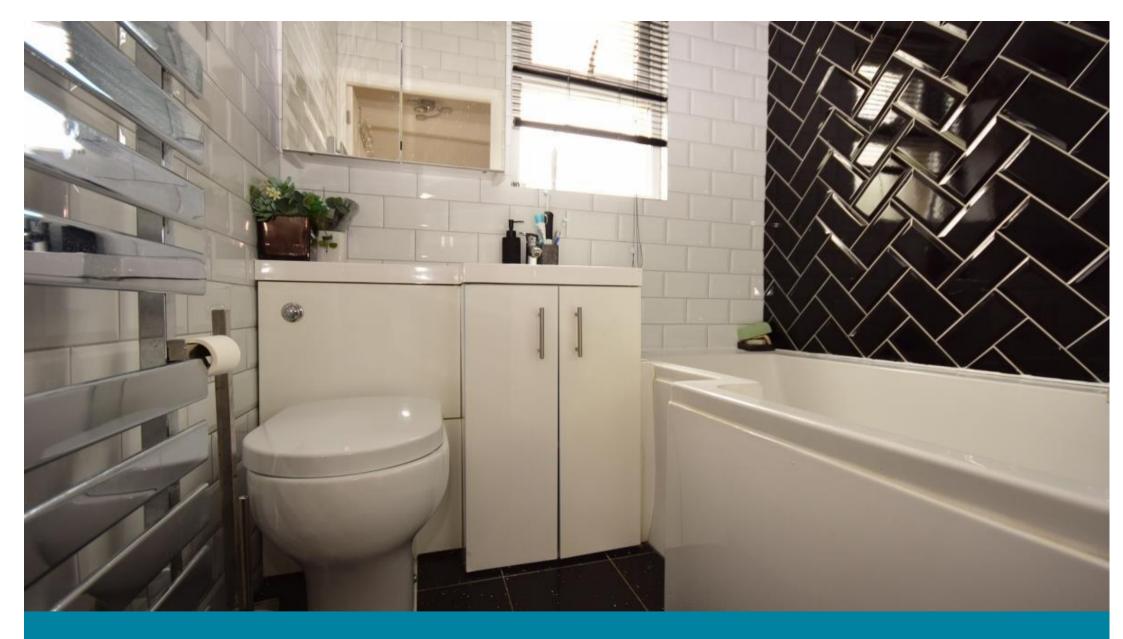

## Accommodation

Lounge-diner 7 x 3.67

Kitchen-diner 4.36 x 3.77

Shower room

**Bedroom 1** 4.05 x 2.86

**Bedroom 2** 3.23 x 3.19

Bedroom 3 2.61 x 2.10

**Bathroom** 