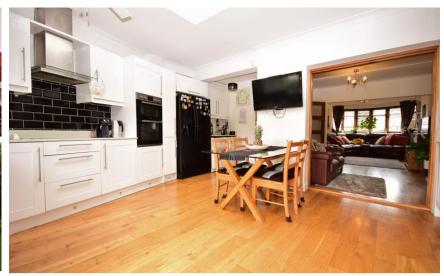

## Accommodation

Lounge-diner 7 x 3.67

Kitchen-diner 4.36 x 3.77

Shower room

**Bedroom 1** 4.05 x 2.86

**Bedroom 2** 3.23 x 3.19

Bedroom 3 2.61 x 2.10

**Bathroom** 