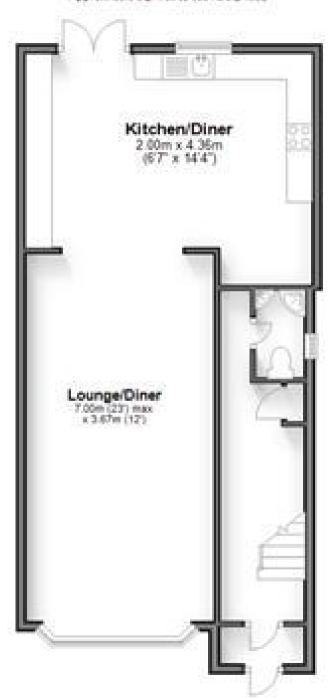

## Accommodation

Lounge-diner 7 x 3.67

Kitchen-diner 4.36 x 3.77

Shower room

**Bedroom 1** 4.05 x 2.86

**Bedroom 2** 3.23 x 3.19

Bedroom 3 2.61 x 2.10

**Bathroom** 

## **Ground Floor**

Approx. 58.6 sq. metres (631.3 sq. feet)

First Floor

Approx. 31 5 sq. metres (339 0 sq. feet)