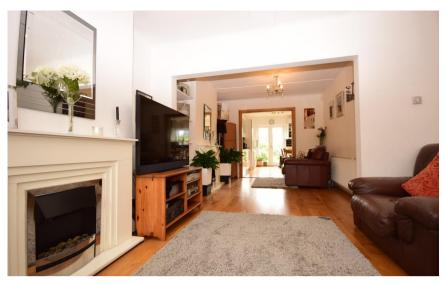

## Accommodation

Lounge-diner 7 x 3.67

Kitchen-diner 4.36 x 3.77

Shower room

**Bedroom 1** 4.05 x 2.86

**Bedroom 2** 3.23 x 3.19

Bedroom 3 2.61 x 2.10

**Bathroom** 